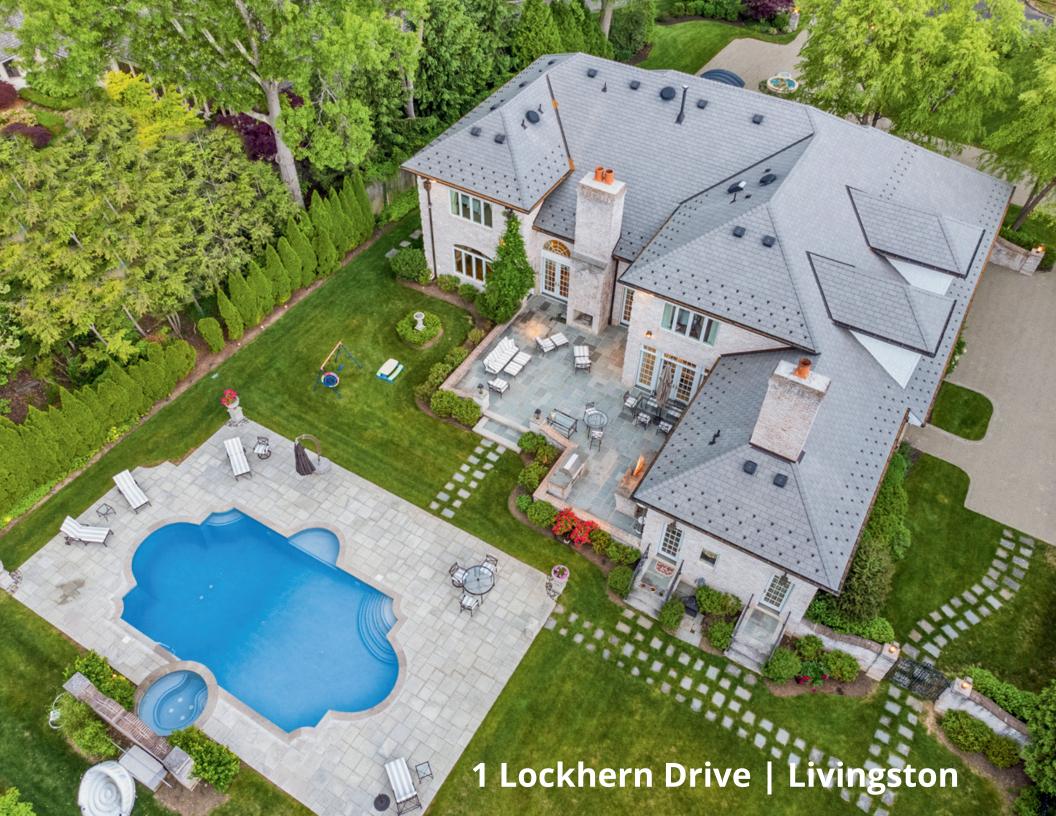

Custom built, all Brick Palatial French Manor. The only one of it's kind ideally located on a blissfully quiet cul de sac surrounded by mature landscaping with saltwater pool, hot tub, and summer kitchen - your own private oasis, wherein you will be graced with an outdoor fireplace spanning 30 feet making this French Manor visually breathtaking. It will be love at first sight when you enter through the pillars and drive up the extensive driveway with cobblestone aprons and a beautiful stone fountain. 2 giant urns flank the front doors and lead into the grand 2-story entrance hall with Schonbek cracked crystal chandelier on electronic lift. The magnificent living room has a grand 2-story ceiling, fireplace, and 2 pair of French doors that open to patio, pool & property. Banquet sized dining room and butler's pantry with custom cabinetry and new wine refrigerator leads into stunning, gourmet eat-in kitchen with top of the line appliances, 2 islands, great natural light, and 2 sets of French doors open to the patio. An incredible Family Room/Media Room with state of the art audio visual equipment is totally open to the kitchen. There is a handsome wood paneled home office with built-ins and gas fireplace. The luxurious Primary Bedroom has a gas fireplace and a massive walk-in closet. Every inch of the spa-like Primary Bath is onyx, and features radiant heated floors, double sinks with THG faucets set in custom vanity, and a shower and 7' bathtub with Jacuzzi jets that automatically dry the bathtub. Easy 1st level access to the attached oversized, heated 3-car garage with custom cabinets.

Spectacular amenities include a heated, saltwater pool, hot tub, and new, cool limestone pool deck with 4 giant planters watered by irrigation system, new summer kitchen, outdoor fireplace spanning 30 feet, poured concrete foundation, new Da Vinci 50 year roof with copper leaders and gutters, double driveway entrance with brick pavers and cobblestone aprons, extensive landscape lighting (10 year LEDs throughout), and major investment in rear property, giant Norway Spruce Evergreen trees, Bevolo Lanterns, hydrangeas & perennials added, retaining wall, black wrought iron gates added for privacy. State of the art security system with smart house app features, top of the line Pella windows throughout, Sonos music with smart house "app" features, and 8' solid wood doors with Baldwin lifetime brass hardware and hinges. This spectacular estate is a once in a lifetime opportunity!