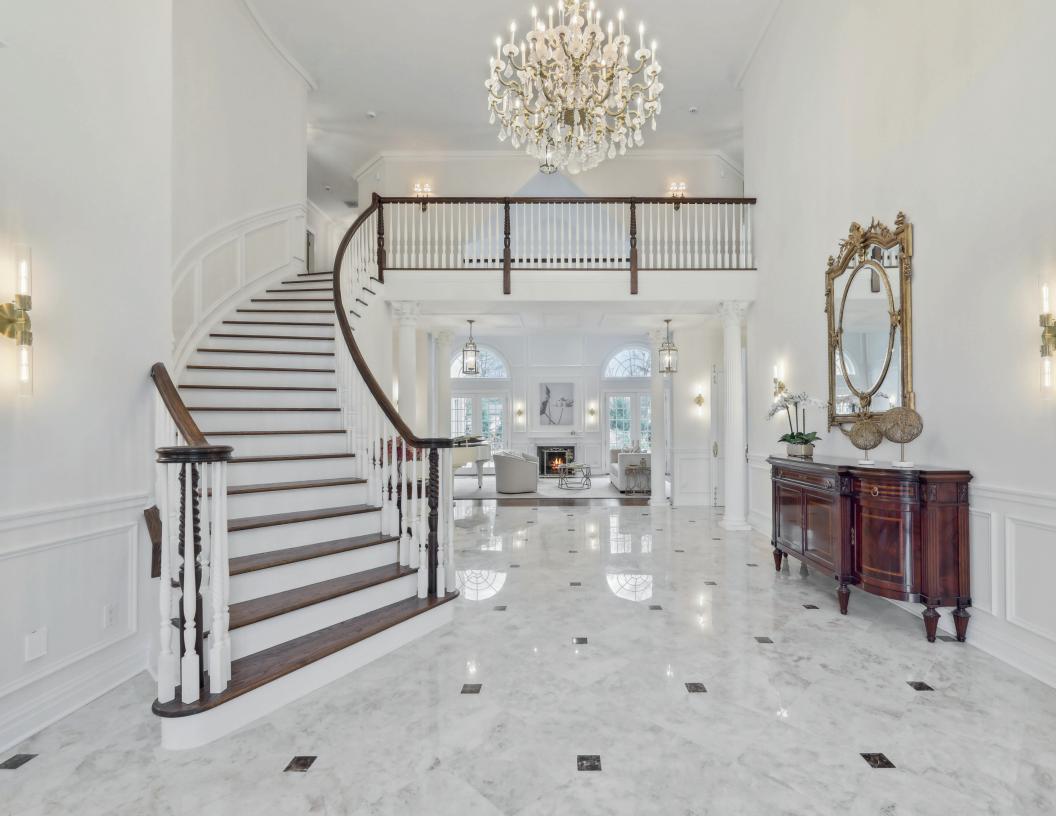

Custom built, all Brick Palatial French Manor. The only one of it's kind ideally located on a blissfully quiet cul de sac surrounded by mature landscaping with saltwater pool, hot tub, and summer kitchen - your own private oasis, wherein you will be graced with an outdoor fireplace spanning 30 feet making this French Manor visually breathtaking. It will be love at first sight when you enter through the pillars and drive up the extensive driveway with cobblestone aprons and a beautiful stone fountain. 2 giant urns flank the front doors and lead into the grand 2-story entrance hall with Schonbek cracked crystal chandelier on electronic lift. The magnificent living room has a grand 2-story ceiling, fireplace, and 2 pair of French doors that open to patio, pool & property. Banquet sized dining room and butler's pantry with custom cabinetry and new wine refrigerator leads into stunning, gourmet eat-in kitchen with top of the line appliances, 2 islands, great natural light, and 2 sets of French doors open to the patio. An incredible Family Room/Media Room with state of the art audio visual equipment is totally open to the kitchen. There is a handsome wood paneled home office with built-ins and gas fireplace. The luxurious Primary Bedroom has a gas fireplace and a massive walk-in closet. Every inch of the spa-like Primary Bath is onyx, and features radiant heated floors, double sinks with THG faucets set in custom vanity, and a shower and 7' bathtub with Jacuzzi jets that automatically dry the bathtub. Easy 1st level access to the attached oversized, heated 3-car garage with custom cabinets.

| First Level                                                                                                                                                                                                                                                                                                                                                                                                                                                                                                                                                                                                                                                                                                                                                                                                                                                                                                                                                                                                                                                                                                                                                                                                                                                                                                                                                                                                                                                                                                                                                                                                                                                                                                                                                                                                                                                                                                                                                                                                                                                                                                                    | Lower Level                                                                                                                                                                                   |
|--------------------------------------------------------------------------------------------------------------------------------------------------------------------------------------------------------------------------------------------------------------------------------------------------------------------------------------------------------------------------------------------------------------------------------------------------------------------------------------------------------------------------------------------------------------------------------------------------------------------------------------------------------------------------------------------------------------------------------------------------------------------------------------------------------------------------------------------------------------------------------------------------------------------------------------------------------------------------------------------------------------------------------------------------------------------------------------------------------------------------------------------------------------------------------------------------------------------------------------------------------------------------------------------------------------------------------------------------------------------------------------------------------------------------------------------------------------------------------------------------------------------------------------------------------------------------------------------------------------------------------------------------------------------------------------------------------------------------------------------------------------------------------------------------------------------------------------------------------------------------------------------------------------------------------------------------------------------------------------------------------------------------------------------------------------------------------------------------------------------------------|-----------------------------------------------------------------------------------------------------------------------------------------------------------------------------------------------|
| Grand 2-Story Entrance Hall with Schonbek cracked crystal chandelier on electronic lift.                                                                                                                                                                                                                                                                                                                                                                                                                                                                                                                                                                                                                                                                                                                                                                                                                                                                                                                                                                                                                                                                                                                                                                                                                                                                                                                                                                                                                                                                                                                                                                                                                                                                                                                                                                                                                                                                                                                                                                                                                                       | Unfinished, but has 10' ceilings, so can easily accommodate your golf simulator, wine cellar and recreation room!                                                                             |
| Magnificent Living Room: fireplace, soaring ceiling, 2 pair of French doors open to patio, pool and property.                                                                                                                                                                                                                                                                                                                                                                                                                                                                                                                                                                                                                                                                                                                                                                                                                                                                                                                                                                                                                                                                                                                                                                                                                                                                                                                                                                                                                                                                                                                                                                                                                                                                                                                                                                                                                                                                                                                                                                                                                  | Amenities                                                                                                                                                                                     |
| Banquet Sized Dining Room: wired for chandelier, custom silk curtains from Scalamandre adorn the windows.                                                                                                                                                                                                                                                                                                                                                                                                                                                                                                                                                                                                                                                                                                                                                                                                                                                                                                                                                                                                                                                                                                                                                                                                                                                                                                                                                                                                                                                                                                                                                                                                                                                                                                                                                                                                                                                                                                                                                                                                                      | Heated, saltwater pool with "app" and in-house controls, hot tub, new cool limestone pool deck with 4 giant planters watered by irrigation system and new Bluestone patio with summer kitchen |
| Butler's Pantry: custom cabinetry, new wine refrigerator.                                                                                                                                                                                                                                                                                                                                                                                                                                                                                                                                                                                                                                                                                                                                                                                                                                                                                                                                                                                                                                                                                                                                                                                                                                                                                                                                                                                                                                                                                                                                                                                                                                                                                                                                                                                                                                                                                                                                                                                                                                                                      | Generator                                                                                                                                                                                     |
| Spectacular Gourmet Eat-in Kitchen: 2 islands, custom cabinetry, 2 Full SubZeros (1 refrigerator/freezer), 2 dishwashers (1 Miele, 1 Fisher & Paykel), double ovens, Wolf cooktop                                                                                                                                                                                                                                                                                                                                                                                                                                                                                                                                                                                                                                                                                                                                                                                                                                                                                                                                                                                                                                                                                                                                                                                                                                                                                                                                                                                                                                                                                                                                                                                                                                                                                                                                                                                                                                                                                                                                              | All brick exterior, poured concrete foundation with steel beam construction                                                                                                                   |
| with French wok, 2 sinks, filtered water and filtered instant hot, hand painted outlet covers, oversized walk-in pantry, tile floor, huge eating area for entertaining, 2 sets of French doors open to patio.                                                                                                                                                                                                                                                                                                                                                                                                                                                                                                                                                                                                                                                                                                                                                                                                                                                                                                                                                                                                                                                                                                                                                                                                                                                                                                                                                                                                                                                                                                                                                                                                                                                                                                                                                                                                                                                                                                                  | New Da Vinci 50 year roof with copper leaders and gutters                                                                                                                                     |
| Handsome wood-paneled Office: gas fireplace, built-ins, and recessed TV, leather Valance                                                                                                                                                                                                                                                                                                                                                                                                                                                                                                                                                                                                                                                                                                                                                                                                                                                                                                                                                                                                                                                                                                                                                                                                                                                                                                                                                                                                                                                                                                                                                                                                                                                                                                                                                                                                                                                                                                                                                                                                                                       | Oversized Driveway with double entrances, brick pavers & cobblestone aprons                                                                                                                   |
| and fabric blackout curtains.                                                                                                                                                                                                                                                                                                                                                                                                                                                                                                                                                                                                                                                                                                                                                                                                                                                                                                                                                                                                                                                                                                                                                                                                                                                                                                                                                                                                                                                                                                                                                                                                                                                                                                                                                                                                                                                                                                                                                                                                                                                                                                  | Extensive landscape lighting, 10 year LEDs throughout, Lutron "app" controlled                                                                                                                |
| Powder Room: pristine golden sink with Lalique hardware.                                                                                                                                                                                                                                                                                                                                                                                                                                                                                                                                                                                                                                                                                                                                                                                                                                                                                                                                                                                                                                                                                                                                                                                                                                                                                                                                                                                                                                                                                                                                                                                                                                                                                                                                                                                                                                                                                                                                                                                                                                                                       | Major investment in rear property, giant Norway Spruce Evergreen trees, Bevolo Lanterns, hydrangeas & perennials added, retaining wall, black wrought iron fences added for privacy           |
| Family Room / Media Room: totally open to the Kitchen and the pool area, LED projector with surround sound and new custom motorized 110" screen, reclaimed wood beams with random width wide plank flooring, window seat with custom cushions.                                                                                                                                                                                                                                                                                                                                                                                                                                                                                                                                                                                                                                                                                                                                                                                                                                                                                                                                                                                                                                                                                                                                                                                                                                                                                                                                                                                                                                                                                                                                                                                                                                                                                                                                                                                                                                                                                 | New 5 zone heating and air conditioning with ultra high efficiency Carrier systems with UV light to kill bacteria                                                                             |
| Luxurious Primary Bedroom: gas fireplace, custom built-in TV, massive, elegant wood-paneled walk-in closet.                                                                                                                                                                                                                                                                                                                                                                                                                                                                                                                                                                                                                                                                                                                                                                                                                                                                                                                                                                                                                                                                                                                                                                                                                                                                                                                                                                                                                                                                                                                                                                                                                                                                                                                                                                                                                                                                                                                                                                                                                    | 8' solid wood doors with Baldwin lifetime brass hardware and hinges                                                                                                                           |
|                                                                                                                                                                                                                                                                                                                                                                                                                                                                                                                                                                                                                                                                                                                                                                                                                                                                                                                                                                                                                                                                                                                                                                                                                                                                                                                                                                                                                                                                                                                                                                                                                                                                                                                                                                                                                                                                                                                                                                                                                                                                                                                                | Ample closets throughout the house, including Cedar closet in the basement                                                                                                                    |
| Spa-like Primary Bath: every inch of the Primary Bath is onyx, radiant heated floors, double sinks with THG faucets set in custom vanity, commode behind door, towel warmer, shower, 7' bathtub with Jacuzzi jets that automatically dry the bathtub.                                                                                                                                                                                                                                                                                                                                                                                                                                                                                                                                                                                                                                                                                                                                                                                                                                                                                                                                                                                                                                                                                                                                                                                                                                                                                                                                                                                                                                                                                                                                                                                                                                                                                                                                                                                                                                                                          | Sonos music with smart house "app" features                                                                                                                                                   |
| Easy Access to oversized heated attached 3-car garage with optional car lift                                                                                                                                                                                                                                                                                                                                                                                                                                                                                                                                                                                                                                                                                                                                                                                                                                                                                                                                                                                                                                                                                                                                                                                                                                                                                                                                                                                                                                                                                                                                                                                                                                                                                                                                                                                                                                                                                                                                                                                                                                                   | State of the art ADT security and fire system with smart house app features                                                                                                                   |
| Laundry Room: custom cabinetry and ample hanging and storage.                                                                                                                                                                                                                                                                                                                                                                                                                                                                                                                                                                                                                                                                                                                                                                                                                                                                                                                                                                                                                                                                                                                                                                                                                                                                                                                                                                                                                                                                                                                                                                                                                                                                                                                                                                                                                                                                                                                                                                                                                                                                  | Security Camera System with 3 terrabyte recorder with "app" and in home accessed playback capabilities                                                                                        |
| Pool House Bathroom: for guests, has 2 separate doors to the outside, stunning hammered designer sink, bronzed faucet, custom wall sconces, walls completely tiled.                                                                                                                                                                                                                                                                                                                                                                                                                                                                                                                                                                                                                                                                                                                                                                                                                                                                                                                                                                                                                                                                                                                                                                                                                                                                                                                                                                                                                                                                                                                                                                                                                                                                                                                                                                                                                                                                                                                                                            | Top of the line Pella windows throughout                                                                                                                                                      |
| and the state of t | All closets including the 5 coat closets in the 1st floor are custom fitted and have brass rods                                                                                               |