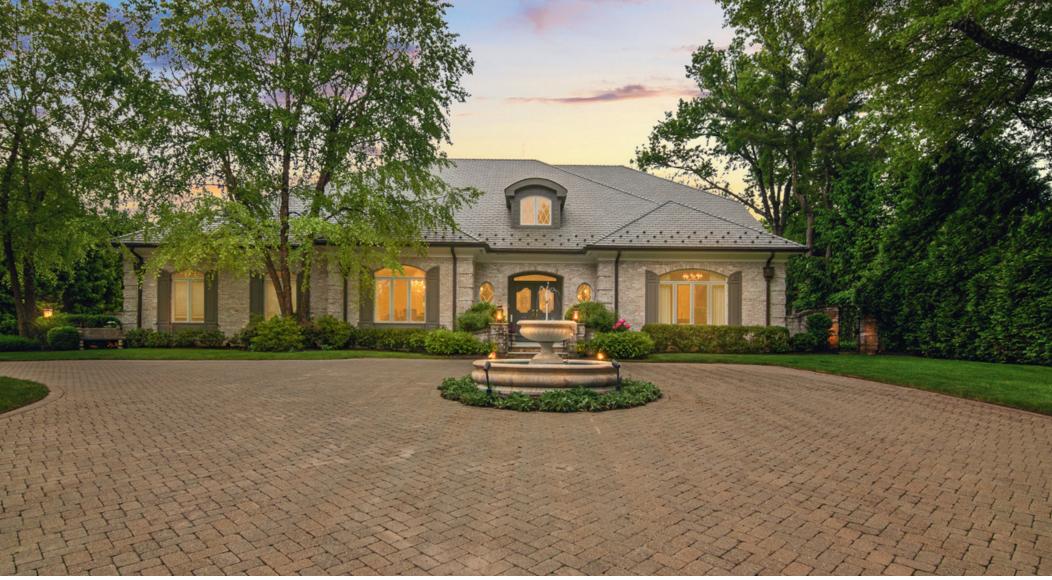

Custom built, all Brick Palatial French Manor. The only one of it's kind ideally located on a blissfully quiet cul de sac surrounded by mature landscaping with saltwater pool, hot tub, and summer kitchen - your own private oasis, wherein you will be graced with an outdoor fireplace spanning 30 feet making this French Manor visually breathtaking. It will be love at first sight when you enter through the pillars and drive up the extensive driveway with cobblestone aprons and a beautiful stone fountain. 2 giant urns flank the front doors and lead into the grand 2-story entrance hall with Schonbek cracked crystal chandelier on electronic lift. The magnificent living room has a grand 2-story ceiling, fireplace, and 2 pair of French doors that open to patio, pool & property. Banquet sized dining room and butler's pantry with custom cabinetry and new wine refrigerator leads into stunning, gourmet eat-in kitchen with top of the line appliances, 2 islands, great natural light, and 2 sets of French doors open to the patio. An incredible Family Room/Media Room with state of the art audio visual equipment is totally open to the kitchen. There is a handsome wood paneled home office with built-ins and gas fireplace. The luxurious Primary Bedroom has a gas fireplace and a massive walk-in closet. Every inch of the spa-like Primary Bath is onyx, and features radiant heated floors, double sinks with THG faucets set in custom vanity, and a shower and 7' bathtub with Jacuzzi jets that automatically dry the bathtub. Easy 1st level access to the attached oversized, heated 3-car garage with custom cabinets.