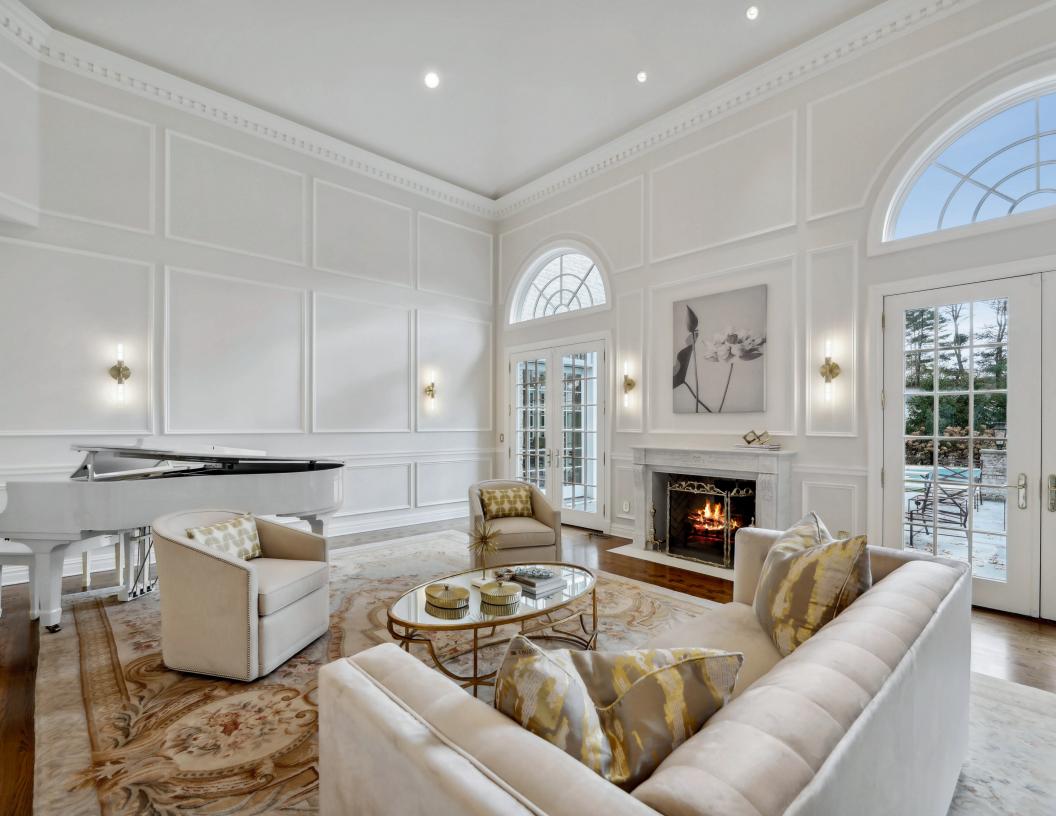

Custom built, all Brick Palatial French Manor. The only one of it's kind ideally located on a blissfully quiet cul de sac surrounded by mature landscaping with saltwater pool, hot tub, and summer kitchen - your own private oasis, wherein you will be graced with an outdoor fireplace spanning 30 feet making this French Manor visually breathtaking. It will be love at first sight when you enter through the pillars and drive up the extensive driveway with cobblestone aprons and a beautiful stone fountain. 2 giant urns flank the front doors and lead into the grand 2-story entrance hall with Schonbek cracked crystal chandelier on electronic lift. The magnificent living room has a grand 2-story ceiling, fireplace, and 2 pair of French doors that open to patio, pool & property. Banquet sized dining room and butler's pantry with custom cabinetry and new wine refrigerator leads into stunning, gourmet eat-in kitchen with top of the line appliances, 2 islands, great natural light, and 2 sets of French doors open to the patio. An incredible Family Room/Media Room with state of the art audio visual equipment is totally open to the kitchen. There is a handsome wood paneled home office with built-ins and gas fireplace. The luxurious Primary Bedroom has a gas fireplace and a massive walk-in closet. Every inch of the spa-like Primary Bath is onyx, and features radiant heated floors, double sinks with THG faucets set in custom vanity, and a shower and 7' bathtub with Jacuzzi jets that automatically dry the bathtub. Easy 1st level access to the attached oversized, heated 3-car garage with custom cabinets.

| First Level                                                                                                                                                                                                                                                                                                                                                                                                                                                                                                                                                                                                                                                                                                                                                                                                                                                                                                                                                                                                                                                                                                                                                                                                                                                                                                                                                                                                                                                                                                                                                                                                                                                                                                                                                                                                                                                                                                                                                                                                                                                                                                                    | Lower Level                                                                                                                                                                                   |
|--------------------------------------------------------------------------------------------------------------------------------------------------------------------------------------------------------------------------------------------------------------------------------------------------------------------------------------------------------------------------------------------------------------------------------------------------------------------------------------------------------------------------------------------------------------------------------------------------------------------------------------------------------------------------------------------------------------------------------------------------------------------------------------------------------------------------------------------------------------------------------------------------------------------------------------------------------------------------------------------------------------------------------------------------------------------------------------------------------------------------------------------------------------------------------------------------------------------------------------------------------------------------------------------------------------------------------------------------------------------------------------------------------------------------------------------------------------------------------------------------------------------------------------------------------------------------------------------------------------------------------------------------------------------------------------------------------------------------------------------------------------------------------------------------------------------------------------------------------------------------------------------------------------------------------------------------------------------------------------------------------------------------------------------------------------------------------------------------------------------------------|-----------------------------------------------------------------------------------------------------------------------------------------------------------------------------------------------|
| Grand 2-Story Entrance Hall with Schonbek cracked crystal chandelier on electronic lift.                                                                                                                                                                                                                                                                                                                                                                                                                                                                                                                                                                                                                                                                                                                                                                                                                                                                                                                                                                                                                                                                                                                                                                                                                                                                                                                                                                                                                                                                                                                                                                                                                                                                                                                                                                                                                                                                                                                                                                                                                                       | Unfinished, but has 10' ceilings, so can easily accommodate your golf simulator, wine cellar and recreation room!                                                                             |
| Magnificent Living Room: fireplace, soaring ceiling, 2 pair of French doors open to patio, pool and property.                                                                                                                                                                                                                                                                                                                                                                                                                                                                                                                                                                                                                                                                                                                                                                                                                                                                                                                                                                                                                                                                                                                                                                                                                                                                                                                                                                                                                                                                                                                                                                                                                                                                                                                                                                                                                                                                                                                                                                                                                  | Amenities                                                                                                                                                                                     |
| Banquet Sized Dining Room: wired for chandelier, custom silk curtains from Scalamandre adorn the windows.                                                                                                                                                                                                                                                                                                                                                                                                                                                                                                                                                                                                                                                                                                                                                                                                                                                                                                                                                                                                                                                                                                                                                                                                                                                                                                                                                                                                                                                                                                                                                                                                                                                                                                                                                                                                                                                                                                                                                                                                                      | Heated, saltwater pool with "app" and in-house controls, hot tub, new cool limestone pool deck with 4 giant planters watered by irrigation system and new Bluestone patio with summer kitchen |
| Butler's Pantry: custom cabinetry, new wine refrigerator.                                                                                                                                                                                                                                                                                                                                                                                                                                                                                                                                                                                                                                                                                                                                                                                                                                                                                                                                                                                                                                                                                                                                                                                                                                                                                                                                                                                                                                                                                                                                                                                                                                                                                                                                                                                                                                                                                                                                                                                                                                                                      | Generator                                                                                                                                                                                     |
| Spectacular Gourmet Eat-in Kitchen: 2 islands, custom cabinetry, 2 Full SubZeros (1 refrigerator/freezer), 2 dishwashers (1 Miele, 1 Fisher & Paykel), double ovens, Wolf cooktop                                                                                                                                                                                                                                                                                                                                                                                                                                                                                                                                                                                                                                                                                                                                                                                                                                                                                                                                                                                                                                                                                                                                                                                                                                                                                                                                                                                                                                                                                                                                                                                                                                                                                                                                                                                                                                                                                                                                              | All brick exterior, poured concrete foundation with steel beam construction                                                                                                                   |
| with French wok, 2 sinks, filtered water and filtered instant hot, hand painted outlet covers, oversized walk-in pantry, tile floor, huge eating area for entertaining, 2 sets of French doors open to patio.                                                                                                                                                                                                                                                                                                                                                                                                                                                                                                                                                                                                                                                                                                                                                                                                                                                                                                                                                                                                                                                                                                                                                                                                                                                                                                                                                                                                                                                                                                                                                                                                                                                                                                                                                                                                                                                                                                                  | New Da Vinci 50 year roof with copper leaders and gutters                                                                                                                                     |
| Handsome wood-paneled Office: gas fireplace, built-ins, and recessed TV, leather Valance                                                                                                                                                                                                                                                                                                                                                                                                                                                                                                                                                                                                                                                                                                                                                                                                                                                                                                                                                                                                                                                                                                                                                                                                                                                                                                                                                                                                                                                                                                                                                                                                                                                                                                                                                                                                                                                                                                                                                                                                                                       | Oversized Driveway with double entrances, brick pavers & cobblestone aprons                                                                                                                   |
| and fabric blackout curtains.                                                                                                                                                                                                                                                                                                                                                                                                                                                                                                                                                                                                                                                                                                                                                                                                                                                                                                                                                                                                                                                                                                                                                                                                                                                                                                                                                                                                                                                                                                                                                                                                                                                                                                                                                                                                                                                                                                                                                                                                                                                                                                  | Extensive landscape lighting, 10 year LEDs throughout, Lutron "app" controlled                                                                                                                |
| Powder Room: pristine golden sink with Lalique hardware.                                                                                                                                                                                                                                                                                                                                                                                                                                                                                                                                                                                                                                                                                                                                                                                                                                                                                                                                                                                                                                                                                                                                                                                                                                                                                                                                                                                                                                                                                                                                                                                                                                                                                                                                                                                                                                                                                                                                                                                                                                                                       | Major investment in rear property, giant Norway Spruce Evergreen trees, Bevolo Lanterns, hydrangeas & perennials added, retaining wall, black wrought iron fences added for privacy           |
| Family Room / Media Room: totally open to the Kitchen and the pool area, LED projector with surround sound and new custom motorized 110" screen, reclaimed wood beams with random width wide plank flooring, window seat with custom cushions.                                                                                                                                                                                                                                                                                                                                                                                                                                                                                                                                                                                                                                                                                                                                                                                                                                                                                                                                                                                                                                                                                                                                                                                                                                                                                                                                                                                                                                                                                                                                                                                                                                                                                                                                                                                                                                                                                 | New 5 zone heating and air conditioning with ultra high efficiency Carrier systems with UV light to kill bacteria                                                                             |
| Luxurious Primary Bedroom: gas fireplace, custom built-in TV, massive, elegant wood-paneled walk-in closet.                                                                                                                                                                                                                                                                                                                                                                                                                                                                                                                                                                                                                                                                                                                                                                                                                                                                                                                                                                                                                                                                                                                                                                                                                                                                                                                                                                                                                                                                                                                                                                                                                                                                                                                                                                                                                                                                                                                                                                                                                    | 8' solid wood doors with Baldwin lifetime brass hardware and hinges                                                                                                                           |
|                                                                                                                                                                                                                                                                                                                                                                                                                                                                                                                                                                                                                                                                                                                                                                                                                                                                                                                                                                                                                                                                                                                                                                                                                                                                                                                                                                                                                                                                                                                                                                                                                                                                                                                                                                                                                                                                                                                                                                                                                                                                                                                                | Ample closets throughout the house, including Cedar closet in the basement                                                                                                                    |
| Spa-like Primary Bath: every inch of the Primary Bath is onyx, radiant heated floors, double sinks with THG faucets set in custom vanity, commode behind door, towel warmer, shower, 7' bathtub with Jacuzzi jets that automatically dry the bathtub.                                                                                                                                                                                                                                                                                                                                                                                                                                                                                                                                                                                                                                                                                                                                                                                                                                                                                                                                                                                                                                                                                                                                                                                                                                                                                                                                                                                                                                                                                                                                                                                                                                                                                                                                                                                                                                                                          | Sonos music with smart house "app" features                                                                                                                                                   |
| Easy Access to oversized heated attached 3-car garage with optional car lift                                                                                                                                                                                                                                                                                                                                                                                                                                                                                                                                                                                                                                                                                                                                                                                                                                                                                                                                                                                                                                                                                                                                                                                                                                                                                                                                                                                                                                                                                                                                                                                                                                                                                                                                                                                                                                                                                                                                                                                                                                                   | State of the art ADT security and fire system with smart house app features                                                                                                                   |
| Laundry Room: custom cabinetry and ample hanging and storage.                                                                                                                                                                                                                                                                                                                                                                                                                                                                                                                                                                                                                                                                                                                                                                                                                                                                                                                                                                                                                                                                                                                                                                                                                                                                                                                                                                                                                                                                                                                                                                                                                                                                                                                                                                                                                                                                                                                                                                                                                                                                  | Security Camera System with 3 terrabyte recorder with "app" and in home accessed playback capabilities                                                                                        |
| Pool House Bathroom: for guests, has 2 separate doors to the outside, stunning hammered designer sink, bronzed faucet, custom wall sconces, walls completely tiled.                                                                                                                                                                                                                                                                                                                                                                                                                                                                                                                                                                                                                                                                                                                                                                                                                                                                                                                                                                                                                                                                                                                                                                                                                                                                                                                                                                                                                                                                                                                                                                                                                                                                                                                                                                                                                                                                                                                                                            | Top of the line Pella windows throughout                                                                                                                                                      |
| and the state of t | All closets including the 5 coat closets in the 1st floor are custom fitted and have brass rods                                                                                               |