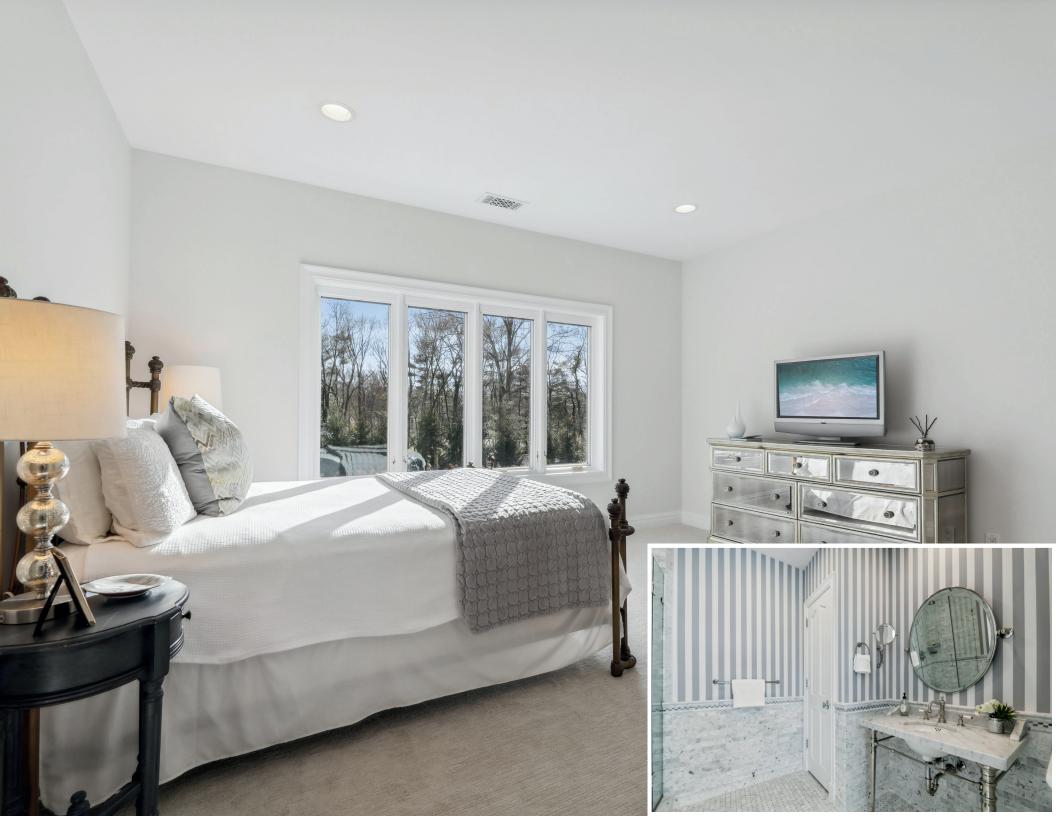

Second level features 4 more bedrooms each with en suite full baths, and the 2nd Primary Bedroom features a 10' x 10' sitting room which can be used as a nursery or Peloton/Exercise room with great closet space. The lower level is unfinished but has 10' ceilings, so can easily accommodate your golf simulator, wine cellar and recreation room.

## Second Level

4 more Bedrooms, each with stunning en suite full baths with shower and bathtubs.

2nd Primary Bedroom has a 10 x 10 sitting room, which can be used as a Nursery or Peloton/Exercise Room, with an oversized closet, and an additional closet.