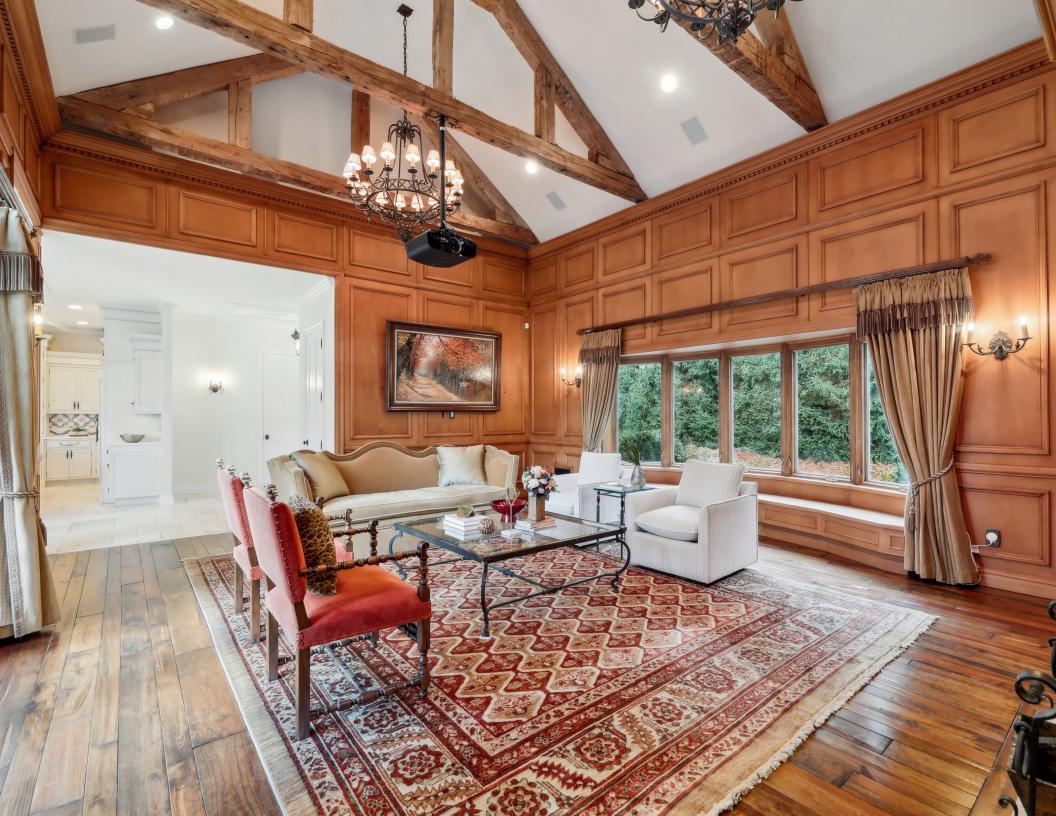

Custom built, all Brick Palatial French Manor. The only one of it's kind ideally located on a blissfully quiet cul de sac surrounded by mature landscaping with saltwater pool, hot tub, and summer kitchen - your own private oasis, wherein you will be graced with an outdoor fireplace spanning 30 feet making this French Manor visually breathtaking. It will be love at first sight when you enter through the pillars and drive up the extensive driveway with cobblestone aprons and a beautiful stone fountain. 2 giant urns flank the front doors and lead into the grand 2-story entrance hall with Schonbek cracked crystal chandelier on electronic lift. The magnificent living room has a grand 2-story ceiling, fireplace, and 2 pair of French doors that open to patio, pool & property. Banquet sized dining room and butler's pantry with custom cabinetry and new wine refrigerator leads into stunning, gourmet eat-in kitchen with top of the line appliances, 2 islands, great natural light, and 2 sets of French doors open to the patio. An incredible Family Room/Media Room with state of the art audio visual equipment is totally open to the kitchen. There is a handsome wood paneled home office with built-ins and gas fireplace. The luxurious Primary Bedroom has a gas fireplace and a massive walk-in closet. Every inch of the spa-like Primary Bath is onyx, and features radiant heated floors, double sinks with THG faucets set in custom vanity, and a shower and 7' bathtub with Jacuzzi jets that automatically dry the bathtub. Easy 1st level access to the attached oversized, heated 3-car garage with custom cabinets.

| First Level                                                                                                                                                                                                                                                                                                                                                                                                                                                                                                                                                                                                                                                                                                                                                                                                                                                                                                                                                                                                                                                                                                                                                                                                                                                                                                                                                                                                                                                                                                                                                                                                                                                                                                                                                                                                                                                                                                                                                                                                                                                                                                                    | Lower Level                                                                                                                                                                                   |
|--------------------------------------------------------------------------------------------------------------------------------------------------------------------------------------------------------------------------------------------------------------------------------------------------------------------------------------------------------------------------------------------------------------------------------------------------------------------------------------------------------------------------------------------------------------------------------------------------------------------------------------------------------------------------------------------------------------------------------------------------------------------------------------------------------------------------------------------------------------------------------------------------------------------------------------------------------------------------------------------------------------------------------------------------------------------------------------------------------------------------------------------------------------------------------------------------------------------------------------------------------------------------------------------------------------------------------------------------------------------------------------------------------------------------------------------------------------------------------------------------------------------------------------------------------------------------------------------------------------------------------------------------------------------------------------------------------------------------------------------------------------------------------------------------------------------------------------------------------------------------------------------------------------------------------------------------------------------------------------------------------------------------------------------------------------------------------------------------------------------------------|-----------------------------------------------------------------------------------------------------------------------------------------------------------------------------------------------|
| Grand 2-Story Entrance Hall with Schonbek cracked crystal chandelier on electronic lift.                                                                                                                                                                                                                                                                                                                                                                                                                                                                                                                                                                                                                                                                                                                                                                                                                                                                                                                                                                                                                                                                                                                                                                                                                                                                                                                                                                                                                                                                                                                                                                                                                                                                                                                                                                                                                                                                                                                                                                                                                                       | Unfinished, but has 10' ceilings, so can easily accommodate your golf simulator, wine cellar and recreation room!                                                                             |
| Magnificent Living Room: fireplace, soaring ceiling, 2 pair of French doors open to patio, pool and property.                                                                                                                                                                                                                                                                                                                                                                                                                                                                                                                                                                                                                                                                                                                                                                                                                                                                                                                                                                                                                                                                                                                                                                                                                                                                                                                                                                                                                                                                                                                                                                                                                                                                                                                                                                                                                                                                                                                                                                                                                  | Amenities                                                                                                                                                                                     |
| Banquet Sized Dining Room: wired for chandelier, custom silk curtains from Scalamandre adorn the windows.                                                                                                                                                                                                                                                                                                                                                                                                                                                                                                                                                                                                                                                                                                                                                                                                                                                                                                                                                                                                                                                                                                                                                                                                                                                                                                                                                                                                                                                                                                                                                                                                                                                                                                                                                                                                                                                                                                                                                                                                                      | Heated, saltwater pool with "app" and in-house controls, hot tub, new cool limestone pool deck with 4 giant planters watered by irrigation system and new Bluestone patio with summer kitchen |
| Butler's Pantry: custom cabinetry, new wine refrigerator.                                                                                                                                                                                                                                                                                                                                                                                                                                                                                                                                                                                                                                                                                                                                                                                                                                                                                                                                                                                                                                                                                                                                                                                                                                                                                                                                                                                                                                                                                                                                                                                                                                                                                                                                                                                                                                                                                                                                                                                                                                                                      | Generator                                                                                                                                                                                     |
| Spectacular Gourmet Eat-in Kitchen: 2 islands, custom cabinetry, 2 Full SubZeros (1 refrigerator/freezer), 2 dishwashers (1 Miele, 1 Fisher & Paykel), double ovens, Wolf cooktop                                                                                                                                                                                                                                                                                                                                                                                                                                                                                                                                                                                                                                                                                                                                                                                                                                                                                                                                                                                                                                                                                                                                                                                                                                                                                                                                                                                                                                                                                                                                                                                                                                                                                                                                                                                                                                                                                                                                              | All brick exterior, poured concrete foundation with steel beam construction                                                                                                                   |
| with French wok, 2 sinks, filtered water and filtered instant hot, hand painted outlet covers, oversized walk-in pantry, tile floor, huge eating area for entertaining, 2 sets of French doors open to patio.                                                                                                                                                                                                                                                                                                                                                                                                                                                                                                                                                                                                                                                                                                                                                                                                                                                                                                                                                                                                                                                                                                                                                                                                                                                                                                                                                                                                                                                                                                                                                                                                                                                                                                                                                                                                                                                                                                                  | New Da Vinci 50 year roof with copper leaders and gutters                                                                                                                                     |
| Handsome wood-paneled Office: gas fireplace, built-ins, and recessed TV, leather Valance                                                                                                                                                                                                                                                                                                                                                                                                                                                                                                                                                                                                                                                                                                                                                                                                                                                                                                                                                                                                                                                                                                                                                                                                                                                                                                                                                                                                                                                                                                                                                                                                                                                                                                                                                                                                                                                                                                                                                                                                                                       | Oversized Driveway with double entrances, brick pavers & cobblestone aprons                                                                                                                   |
| and fabric blackout curtains.                                                                                                                                                                                                                                                                                                                                                                                                                                                                                                                                                                                                                                                                                                                                                                                                                                                                                                                                                                                                                                                                                                                                                                                                                                                                                                                                                                                                                                                                                                                                                                                                                                                                                                                                                                                                                                                                                                                                                                                                                                                                                                  | Extensive landscape lighting, 10 year LEDs throughout, Lutron "app" controlled                                                                                                                |
| Powder Room: pristine golden sink with Lalique hardware.                                                                                                                                                                                                                                                                                                                                                                                                                                                                                                                                                                                                                                                                                                                                                                                                                                                                                                                                                                                                                                                                                                                                                                                                                                                                                                                                                                                                                                                                                                                                                                                                                                                                                                                                                                                                                                                                                                                                                                                                                                                                       | Major investment in rear property, giant Norway Spruce Evergreen trees, Bevolo Lanterns, hydrangeas & perennials added, retaining wall, black wrought iron fences added for privacy           |
| Family Room / Media Room: totally open to the Kitchen and the pool area, LED projector with surround sound and new custom motorized 110" screen, reclaimed wood beams with random width wide plank flooring, window seat with custom cushions.                                                                                                                                                                                                                                                                                                                                                                                                                                                                                                                                                                                                                                                                                                                                                                                                                                                                                                                                                                                                                                                                                                                                                                                                                                                                                                                                                                                                                                                                                                                                                                                                                                                                                                                                                                                                                                                                                 | New 5 zone heating and air conditioning with ultra high efficiency Carrier systems with UV light to kill bacteria                                                                             |
| Luxurious Primary Bedroom: gas fireplace, custom built-in TV, massive, elegant wood-paneled walk-in closet.                                                                                                                                                                                                                                                                                                                                                                                                                                                                                                                                                                                                                                                                                                                                                                                                                                                                                                                                                                                                                                                                                                                                                                                                                                                                                                                                                                                                                                                                                                                                                                                                                                                                                                                                                                                                                                                                                                                                                                                                                    | 8' solid wood doors with Baldwin lifetime brass hardware and hinges                                                                                                                           |
|                                                                                                                                                                                                                                                                                                                                                                                                                                                                                                                                                                                                                                                                                                                                                                                                                                                                                                                                                                                                                                                                                                                                                                                                                                                                                                                                                                                                                                                                                                                                                                                                                                                                                                                                                                                                                                                                                                                                                                                                                                                                                                                                | Ample closets throughout the house, including Cedar closet in the basement                                                                                                                    |
| Spa-like Primary Bath: every inch of the Primary Bath is onyx, radiant heated floors, double sinks with THG faucets set in custom vanity, commode behind door, towel warmer, shower, 7' bathtub with Jacuzzi jets that automatically dry the bathtub.                                                                                                                                                                                                                                                                                                                                                                                                                                                                                                                                                                                                                                                                                                                                                                                                                                                                                                                                                                                                                                                                                                                                                                                                                                                                                                                                                                                                                                                                                                                                                                                                                                                                                                                                                                                                                                                                          | Sonos music with smart house "app" features                                                                                                                                                   |
| Easy Access to oversized heated attached 3-car garage with optional car lift                                                                                                                                                                                                                                                                                                                                                                                                                                                                                                                                                                                                                                                                                                                                                                                                                                                                                                                                                                                                                                                                                                                                                                                                                                                                                                                                                                                                                                                                                                                                                                                                                                                                                                                                                                                                                                                                                                                                                                                                                                                   | State of the art ADT security and fire system with smart house app features                                                                                                                   |
| Laundry Room: custom cabinetry and ample hanging and storage.                                                                                                                                                                                                                                                                                                                                                                                                                                                                                                                                                                                                                                                                                                                                                                                                                                                                                                                                                                                                                                                                                                                                                                                                                                                                                                                                                                                                                                                                                                                                                                                                                                                                                                                                                                                                                                                                                                                                                                                                                                                                  | Security Camera System with 3 terrabyte recorder with "app" and in home accessed playback capabilities                                                                                        |
| Pool House Bathroom: for guests, has 2 separate doors to the outside, stunning hammered designer sink, bronzed faucet, custom wall sconces, walls completely tiled.                                                                                                                                                                                                                                                                                                                                                                                                                                                                                                                                                                                                                                                                                                                                                                                                                                                                                                                                                                                                                                                                                                                                                                                                                                                                                                                                                                                                                                                                                                                                                                                                                                                                                                                                                                                                                                                                                                                                                            | Top of the line Pella windows throughout                                                                                                                                                      |
| and the state of t | All closets including the 5 coat closets in the 1st floor are custom fitted and have brass rods                                                                                               |