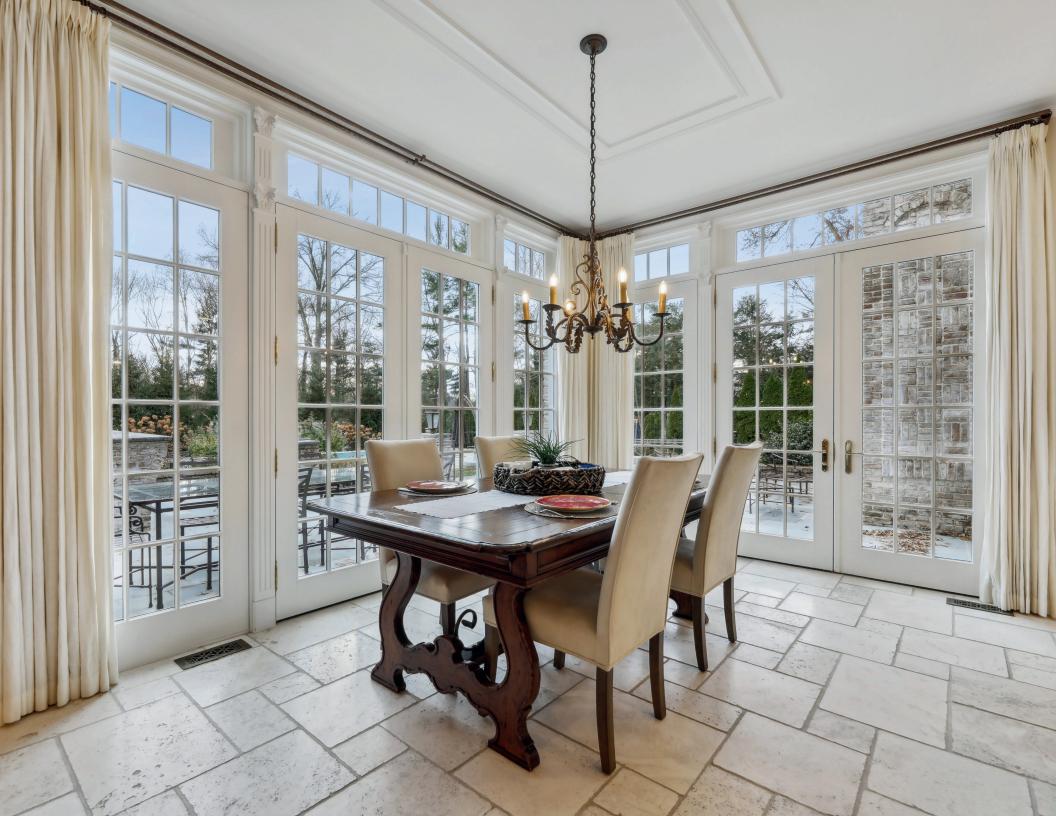

Custom built, all Brick Palatial French Manor. The only one of it's kind ideally located on a blissfully quiet cul de sac surrounded by mature landscaping with saltwater pool, hot tub, and summer kitchen - your own private oasis, wherein you will be graced with an outdoor fireplace spanning 30 feet making this French Manor visually breathtaking. It will be love at first sight when you enter through the pillars and drive up the extensive driveway with cobblestone aprons and a beautiful stone fountain. 2 giant urns flank the front doors and lead into the grand 2-story entrance hall with Schonbek cracked crystal chandelier on electronic lift. The magnificent living room has a grand 2-story ceiling, fireplace, and 2 pair of French doors that open to patio, pool & property. Banquet sized dining room and butler's pantry with custom cabinetry and new wine refrigerator leads into stunning, gourmet eat-in kitchen with top of the line appliances, 2 islands, great natural light, and 2 sets of French doors open to the patio. An incredible Family Room/Media Room with state of the art audio visual equipment is totally open to the kitchen. There is a handsome wood paneled home office with built-ins and gas fireplace. The luxurious Primary Bedroom has a gas fireplace and a massive walk-in closet. Every inch of the spa-like Primary Bath is onyx, and features radiant heated floors, double sinks with THG faucets set in custom vanity, and a shower and 7' bathtub with Jacuzzi jets that automatically dry the bathtub. Easy 1st level access to the attached oversized, heated 3-car garage with custom cabinets.

| First Level                                                                                                                                                                                                                                                                                                                                                                                                                                                                                                                                                                                                                                                                                                                                                                                                                                                                                                                                                                                                                                                                                                                                                                                                                                                                                                                                                                                                                                                                                                                                                                                                                                                                                                                                                                                                                                                                                                                                                                                                                                                                                                                    | Lower Level                                                                                                                                                                                   |
|--------------------------------------------------------------------------------------------------------------------------------------------------------------------------------------------------------------------------------------------------------------------------------------------------------------------------------------------------------------------------------------------------------------------------------------------------------------------------------------------------------------------------------------------------------------------------------------------------------------------------------------------------------------------------------------------------------------------------------------------------------------------------------------------------------------------------------------------------------------------------------------------------------------------------------------------------------------------------------------------------------------------------------------------------------------------------------------------------------------------------------------------------------------------------------------------------------------------------------------------------------------------------------------------------------------------------------------------------------------------------------------------------------------------------------------------------------------------------------------------------------------------------------------------------------------------------------------------------------------------------------------------------------------------------------------------------------------------------------------------------------------------------------------------------------------------------------------------------------------------------------------------------------------------------------------------------------------------------------------------------------------------------------------------------------------------------------------------------------------------------------|-----------------------------------------------------------------------------------------------------------------------------------------------------------------------------------------------|
| Grand 2-Story Entrance Hall with Schonbek cracked crystal chandelier on electronic lift.                                                                                                                                                                                                                                                                                                                                                                                                                                                                                                                                                                                                                                                                                                                                                                                                                                                                                                                                                                                                                                                                                                                                                                                                                                                                                                                                                                                                                                                                                                                                                                                                                                                                                                                                                                                                                                                                                                                                                                                                                                       | Unfinished, but has 10' ceilings, so can easily accommodate your golf simulator, wine cellar and recreation room!                                                                             |
| Magnificent Living Room: fireplace, soaring ceiling, 2 pair of French doors open to patio, pool and property.                                                                                                                                                                                                                                                                                                                                                                                                                                                                                                                                                                                                                                                                                                                                                                                                                                                                                                                                                                                                                                                                                                                                                                                                                                                                                                                                                                                                                                                                                                                                                                                                                                                                                                                                                                                                                                                                                                                                                                                                                  | Amenities                                                                                                                                                                                     |
| Banquet Sized Dining Room: wired for chandelier, custom silk curtains from Scalamandre adorn the windows.                                                                                                                                                                                                                                                                                                                                                                                                                                                                                                                                                                                                                                                                                                                                                                                                                                                                                                                                                                                                                                                                                                                                                                                                                                                                                                                                                                                                                                                                                                                                                                                                                                                                                                                                                                                                                                                                                                                                                                                                                      | Heated, saltwater pool with "app" and in-house controls, hot tub, new cool limestone pool deck with 4 giant planters watered by irrigation system and new Bluestone patio with summer kitchen |
| Butler's Pantry: custom cabinetry, new wine refrigerator.                                                                                                                                                                                                                                                                                                                                                                                                                                                                                                                                                                                                                                                                                                                                                                                                                                                                                                                                                                                                                                                                                                                                                                                                                                                                                                                                                                                                                                                                                                                                                                                                                                                                                                                                                                                                                                                                                                                                                                                                                                                                      | Generator                                                                                                                                                                                     |
| Spectacular Gourmet Eat-in Kitchen: 2 islands, custom cabinetry, 2 Full SubZeros (1 refrigerator/freezer), 2 dishwashers (1 Miele, 1 Fisher & Paykel), double ovens, Wolf cooktop                                                                                                                                                                                                                                                                                                                                                                                                                                                                                                                                                                                                                                                                                                                                                                                                                                                                                                                                                                                                                                                                                                                                                                                                                                                                                                                                                                                                                                                                                                                                                                                                                                                                                                                                                                                                                                                                                                                                              | All brick exterior, poured concrete foundation with steel beam construction                                                                                                                   |
| with French wok, 2 sinks, filtered water and filtered instant hot, hand painted outlet covers, oversized walk-in pantry, tile floor, huge eating area for entertaining, 2 sets of French doors open to patio.                                                                                                                                                                                                                                                                                                                                                                                                                                                                                                                                                                                                                                                                                                                                                                                                                                                                                                                                                                                                                                                                                                                                                                                                                                                                                                                                                                                                                                                                                                                                                                                                                                                                                                                                                                                                                                                                                                                  | New Da Vinci 50 year roof with copper leaders and gutters                                                                                                                                     |
| Handsome wood-paneled Office: gas fireplace, built-ins, and recessed TV, leather Valance                                                                                                                                                                                                                                                                                                                                                                                                                                                                                                                                                                                                                                                                                                                                                                                                                                                                                                                                                                                                                                                                                                                                                                                                                                                                                                                                                                                                                                                                                                                                                                                                                                                                                                                                                                                                                                                                                                                                                                                                                                       | Oversized Driveway with double entrances, brick pavers & cobblestone aprons                                                                                                                   |
| and fabric blackout curtains.                                                                                                                                                                                                                                                                                                                                                                                                                                                                                                                                                                                                                                                                                                                                                                                                                                                                                                                                                                                                                                                                                                                                                                                                                                                                                                                                                                                                                                                                                                                                                                                                                                                                                                                                                                                                                                                                                                                                                                                                                                                                                                  | Extensive landscape lighting, 10 year LEDs throughout, Lutron "app" controlled                                                                                                                |
| Powder Room: pristine golden sink with Lalique hardware.                                                                                                                                                                                                                                                                                                                                                                                                                                                                                                                                                                                                                                                                                                                                                                                                                                                                                                                                                                                                                                                                                                                                                                                                                                                                                                                                                                                                                                                                                                                                                                                                                                                                                                                                                                                                                                                                                                                                                                                                                                                                       | Major investment in rear property, giant Norway Spruce Evergreen trees, Bevolo Lanterns, hydrangeas & perennials added, retaining wall, black wrought iron fences added for privacy           |
| Family Room / Media Room: totally open to the Kitchen and the pool area, LED projector with surround sound and new custom motorized 110" screen, reclaimed wood beams with random width wide plank flooring, window seat with custom cushions.                                                                                                                                                                                                                                                                                                                                                                                                                                                                                                                                                                                                                                                                                                                                                                                                                                                                                                                                                                                                                                                                                                                                                                                                                                                                                                                                                                                                                                                                                                                                                                                                                                                                                                                                                                                                                                                                                 | New 5 zone heating and air conditioning with ultra high efficiency Carrier systems with UV light to kill bacteria                                                                             |
| Luxurious Primary Bedroom: gas fireplace, custom built-in TV, massive, elegant wood-paneled walk-in closet.                                                                                                                                                                                                                                                                                                                                                                                                                                                                                                                                                                                                                                                                                                                                                                                                                                                                                                                                                                                                                                                                                                                                                                                                                                                                                                                                                                                                                                                                                                                                                                                                                                                                                                                                                                                                                                                                                                                                                                                                                    | 8' solid wood doors with Baldwin lifetime brass hardware and hinges                                                                                                                           |
|                                                                                                                                                                                                                                                                                                                                                                                                                                                                                                                                                                                                                                                                                                                                                                                                                                                                                                                                                                                                                                                                                                                                                                                                                                                                                                                                                                                                                                                                                                                                                                                                                                                                                                                                                                                                                                                                                                                                                                                                                                                                                                                                | Ample closets throughout the house, including Cedar closet in the basement                                                                                                                    |
| Spa-like Primary Bath: every inch of the Primary Bath is onyx, radiant heated floors, double sinks with THG faucets set in custom vanity, commode behind door, towel warmer, shower, 7' bathtub with Jacuzzi jets that automatically dry the bathtub.                                                                                                                                                                                                                                                                                                                                                                                                                                                                                                                                                                                                                                                                                                                                                                                                                                                                                                                                                                                                                                                                                                                                                                                                                                                                                                                                                                                                                                                                                                                                                                                                                                                                                                                                                                                                                                                                          | Sonos music with smart house "app" features                                                                                                                                                   |
| Easy Access to oversized heated attached 3-car garage with optional car lift                                                                                                                                                                                                                                                                                                                                                                                                                                                                                                                                                                                                                                                                                                                                                                                                                                                                                                                                                                                                                                                                                                                                                                                                                                                                                                                                                                                                                                                                                                                                                                                                                                                                                                                                                                                                                                                                                                                                                                                                                                                   | State of the art ADT security and fire system with smart house app features                                                                                                                   |
| Laundry Room: custom cabinetry and ample hanging and storage.                                                                                                                                                                                                                                                                                                                                                                                                                                                                                                                                                                                                                                                                                                                                                                                                                                                                                                                                                                                                                                                                                                                                                                                                                                                                                                                                                                                                                                                                                                                                                                                                                                                                                                                                                                                                                                                                                                                                                                                                                                                                  | Security Camera System with 3 terrabyte recorder with "app" and in home accessed playback capabilities                                                                                        |
| Pool House Bathroom: for guests, has 2 separate doors to the outside, stunning hammered designer sink, bronzed faucet, custom wall sconces, walls completely tiled.                                                                                                                                                                                                                                                                                                                                                                                                                                                                                                                                                                                                                                                                                                                                                                                                                                                                                                                                                                                                                                                                                                                                                                                                                                                                                                                                                                                                                                                                                                                                                                                                                                                                                                                                                                                                                                                                                                                                                            | Top of the line Pella windows throughout                                                                                                                                                      |
| and the state of t | All closets including the 5 coat closets in the 1st floor are custom fitted and have brass rods                                                                                               |