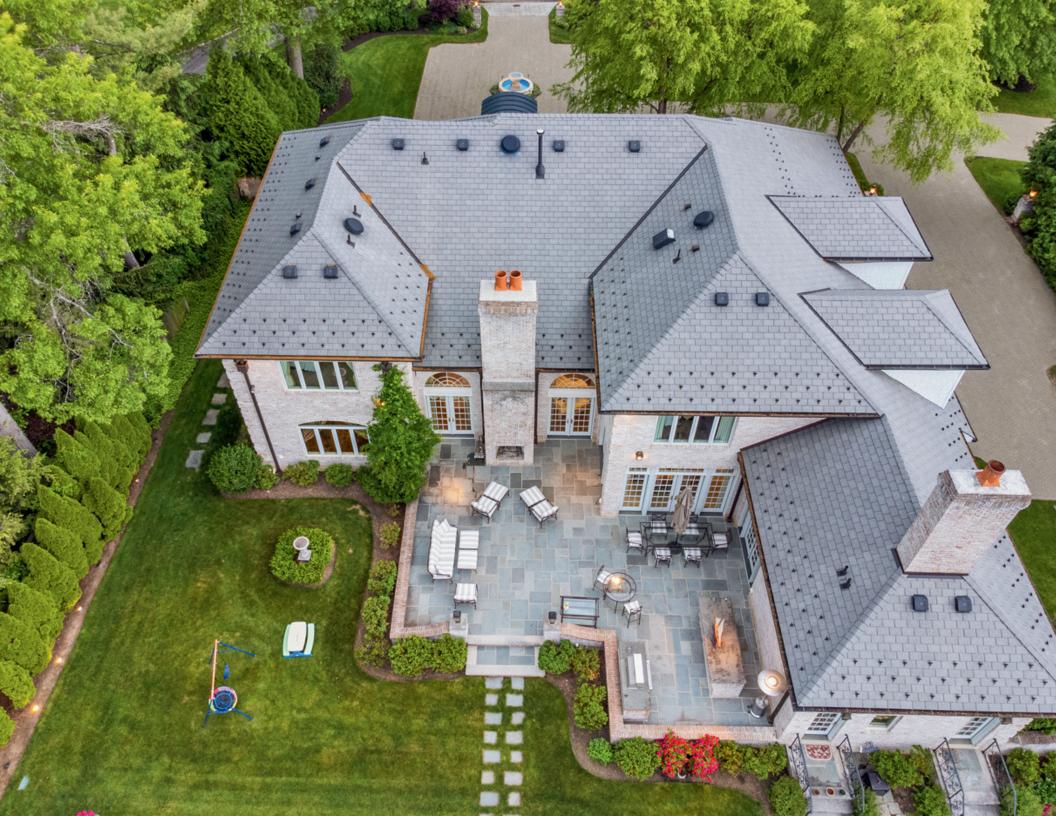

Custom built, all Brick Palatial French Manor. The only one of it's kind ideally located on a blissfully quiet cul de sac surrounded by mature landscaping with saltwater pool, hot tub, and summer kitchen - your own private oasis, wherein you will be graced with an outdoor fireplace spanning 30 feet making this French Manor visually breathtaking. It will be love at first sight when you enter through the pillars and drive up the extensive driveway with cobblestone aprons and a beautiful stone fountain. 2 giant urns flank the front doors and lead into the grand 2-story entrance hall with Schonbek cracked crystal chandelier on electronic lift. The magnificent living room has a grand 2-story ceiling, fireplace, and 2 pair of French doors that open to patio, pool & property. Banquet sized dining room and butler's pantry with custom cabinetry and new wine refrigerator leads into stunning, gourmet eat-in kitchen with top of the line appliances, 2 islands, great natural light, and 2 sets of French doors open to the patio. An incredible Family Room/Media Room with state of the art audio visual equipment is totally open to the kitchen. There is a handsome wood paneled home office with built-ins and gas fireplace. The luxurious Primary Bedroom has a gas fireplace and a massive walk-in closet. Every inch of the spa-like Primary Bath is onyx, and features radiant heated floors, double sinks with THG faucets set in custom vanity, and a shower and 7' bathtub with Jacuzzi jets that automatically dry the bathtub. Easy 1st level access to the attached oversized, heated 3-car garage with custom cabinets.

Spectacular amenities include a heated, saltwater pool, hot tub, and new, cool limestone pool deck with 4 giant planters watered by irrigation system, new summer kitchen, outdoor fireplace spanning 30 feet, poured concrete foundation, new Da Vinci 50 year roof with copper leaders and gutters, double driveway entrance with brick pavers and cobblestone aprons, extensive landscape lighting (10 year LEDs throughout), and major investment in rear property, giant Norway Spruce Evergreen trees, Bevolo Lanterns, hydrangeas & perennials added, retaining wall, black wrought iron gates added for privacy. State of the art security system with smart house app features, top of the line Pella windows throughout, Sonos music with smart house "app" features, and 8' solid wood doors with Baldwin lifetime brass hardware and hinges. This spectacular estate is a once in a lifetime opportunity!