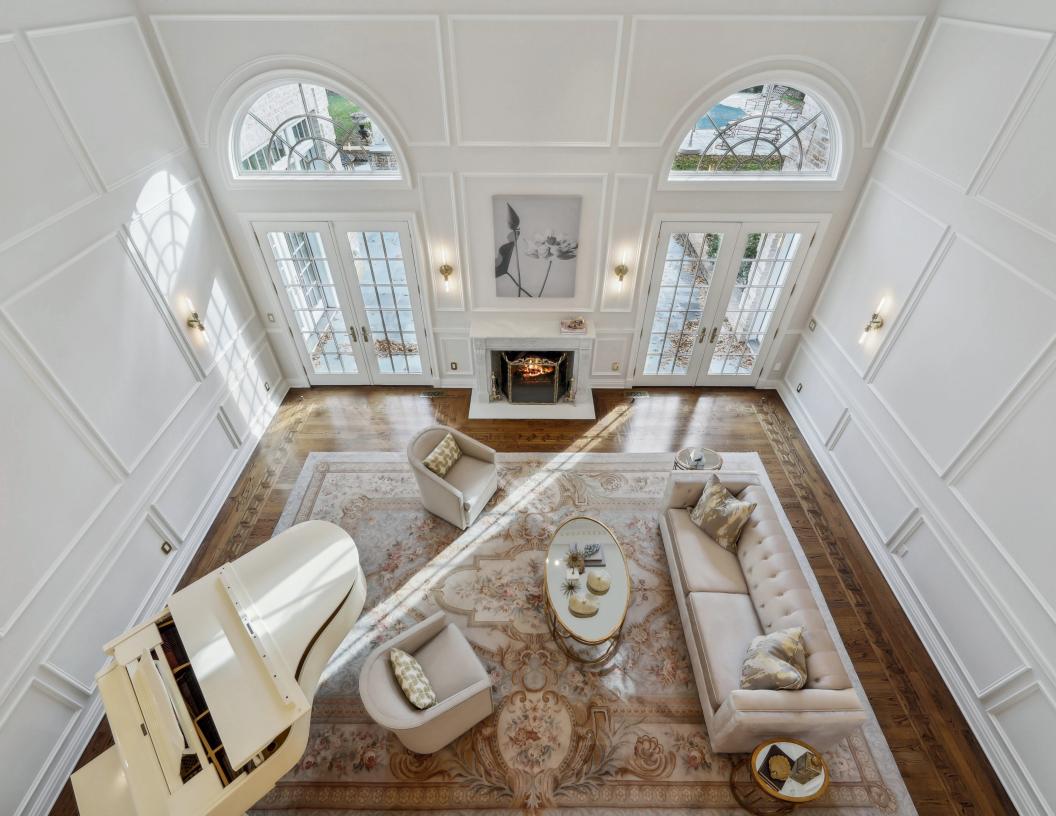

Custom built, all Brick Palatial French Manor. The only one of it's kind ideally located on a blissfully quiet cul de sac surrounded by mature landscaping with saltwater pool, hot tub, and summer kitchen - your own private oasis, wherein you will be graced with an outdoor fireplace spanning 30 feet making this French Manor visually breathtaking. It will be love at first sight when you enter through the pillars and drive up the extensive driveway with cobblestone aprons and a beautiful stone fountain. 2 giant urns flank the front doors and lead into the grand 2-story entrance hall with Schonbek cracked crystal chandelier on electronic lift. The magnificent living room has a grand 2-story ceiling, fireplace, and 2 pair of French doors that open to patio, pool & property. Banquet sized dining room and butler's pantry with custom cabinetry and new wine refrigerator leads into stunning, gourmet eat-in kitchen with top of the line appliances, 2 islands, great natural light, and 2 sets of French doors open to the patio. An incredible Family Room/Media Room with state of the art audio visual equipment is totally open to the kitchen. There is a handsome wood paneled home office with built-ins and gas fireplace. The luxurious Primary Bedroom has a gas fireplace and a massive walk-in closet. Every inch of the spa-like Primary Bath is onyx, and features radiant heated floors, double sinks with THG faucets set in custom vanity, and a shower and 7' bathtub with Jacuzzi jets that automatically dry the bathtub. Easy 1st level access to the attached oversized, heated 3-car garage with custom cabinets.

| First Level                                                                                                                                                                                                                                                                                                                                                                                                                                                                                                                                                                                                                                                                                                                                                                                                                                                                                                                                                                                                                                                                                                                                                                                                                                                                                                                                                                                                                                                                                                                                                                                                                                                                                                                                                                                                                                                                                                                                                                                                                                                                                                                    | Lower Level                                                                                                                                                                                   |
|--------------------------------------------------------------------------------------------------------------------------------------------------------------------------------------------------------------------------------------------------------------------------------------------------------------------------------------------------------------------------------------------------------------------------------------------------------------------------------------------------------------------------------------------------------------------------------------------------------------------------------------------------------------------------------------------------------------------------------------------------------------------------------------------------------------------------------------------------------------------------------------------------------------------------------------------------------------------------------------------------------------------------------------------------------------------------------------------------------------------------------------------------------------------------------------------------------------------------------------------------------------------------------------------------------------------------------------------------------------------------------------------------------------------------------------------------------------------------------------------------------------------------------------------------------------------------------------------------------------------------------------------------------------------------------------------------------------------------------------------------------------------------------------------------------------------------------------------------------------------------------------------------------------------------------------------------------------------------------------------------------------------------------------------------------------------------------------------------------------------------------|-----------------------------------------------------------------------------------------------------------------------------------------------------------------------------------------------|
| Grand 2-Story Entrance Hall with Schonbek cracked crystal chandelier on electronic lift.                                                                                                                                                                                                                                                                                                                                                                                                                                                                                                                                                                                                                                                                                                                                                                                                                                                                                                                                                                                                                                                                                                                                                                                                                                                                                                                                                                                                                                                                                                                                                                                                                                                                                                                                                                                                                                                                                                                                                                                                                                       | Unfinished, but has 10' ceilings, so can easily accommodate your golf simulator, wine cellar and recreation room!                                                                             |
| Magnificent Living Room: fireplace, soaring ceiling, 2 pair of French doors open to patio, pool and property.                                                                                                                                                                                                                                                                                                                                                                                                                                                                                                                                                                                                                                                                                                                                                                                                                                                                                                                                                                                                                                                                                                                                                                                                                                                                                                                                                                                                                                                                                                                                                                                                                                                                                                                                                                                                                                                                                                                                                                                                                  | Amenities                                                                                                                                                                                     |
| Banquet Sized Dining Room: wired for chandelier, custom silk curtains from Scalamandre adorn the windows.                                                                                                                                                                                                                                                                                                                                                                                                                                                                                                                                                                                                                                                                                                                                                                                                                                                                                                                                                                                                                                                                                                                                                                                                                                                                                                                                                                                                                                                                                                                                                                                                                                                                                                                                                                                                                                                                                                                                                                                                                      | Heated, saltwater pool with "app" and in-house controls, hot tub, new cool limestone pool deck with 4 giant planters watered by irrigation system and new Bluestone patio with summer kitchen |
| Butler's Pantry: custom cabinetry, new wine refrigerator.                                                                                                                                                                                                                                                                                                                                                                                                                                                                                                                                                                                                                                                                                                                                                                                                                                                                                                                                                                                                                                                                                                                                                                                                                                                                                                                                                                                                                                                                                                                                                                                                                                                                                                                                                                                                                                                                                                                                                                                                                                                                      | Generator                                                                                                                                                                                     |
| Spectacular Gourmet Eat-in Kitchen: 2 islands, custom cabinetry, 2 Full SubZeros (1 refrigerator/freezer), 2 dishwashers (1 Miele, 1 Fisher & Paykel), double ovens, Wolf cooktop                                                                                                                                                                                                                                                                                                                                                                                                                                                                                                                                                                                                                                                                                                                                                                                                                                                                                                                                                                                                                                                                                                                                                                                                                                                                                                                                                                                                                                                                                                                                                                                                                                                                                                                                                                                                                                                                                                                                              | All brick exterior, poured concrete foundation with steel beam construction                                                                                                                   |
| with French wok, 2 sinks, filtered water and filtered instant hot, hand painted outlet covers, oversized walk-in pantry, tile floor, huge eating area for entertaining, 2 sets of French doors open to patio.                                                                                                                                                                                                                                                                                                                                                                                                                                                                                                                                                                                                                                                                                                                                                                                                                                                                                                                                                                                                                                                                                                                                                                                                                                                                                                                                                                                                                                                                                                                                                                                                                                                                                                                                                                                                                                                                                                                  | New Da Vinci 50 year roof with copper leaders and gutters                                                                                                                                     |
| Handsome wood-paneled Office: gas fireplace, built-ins, and recessed TV, leather Valance                                                                                                                                                                                                                                                                                                                                                                                                                                                                                                                                                                                                                                                                                                                                                                                                                                                                                                                                                                                                                                                                                                                                                                                                                                                                                                                                                                                                                                                                                                                                                                                                                                                                                                                                                                                                                                                                                                                                                                                                                                       | Oversized Driveway with double entrances, brick pavers & cobblestone aprons                                                                                                                   |
| and fabric blackout curtains.                                                                                                                                                                                                                                                                                                                                                                                                                                                                                                                                                                                                                                                                                                                                                                                                                                                                                                                                                                                                                                                                                                                                                                                                                                                                                                                                                                                                                                                                                                                                                                                                                                                                                                                                                                                                                                                                                                                                                                                                                                                                                                  | Extensive landscape lighting, 10 year LEDs throughout, Lutron "app" controlled                                                                                                                |
| Powder Room: pristine golden sink with Lalique hardware.                                                                                                                                                                                                                                                                                                                                                                                                                                                                                                                                                                                                                                                                                                                                                                                                                                                                                                                                                                                                                                                                                                                                                                                                                                                                                                                                                                                                                                                                                                                                                                                                                                                                                                                                                                                                                                                                                                                                                                                                                                                                       | Major investment in rear property, giant Norway Spruce Evergreen trees, Bevolo Lanterns, hydrangeas & perennials added, retaining wall, black wrought iron fences added for privacy           |
| Family Room / Media Room: totally open to the Kitchen and the pool area, LED projector with surround sound and new custom motorized 110" screen, reclaimed wood beams with random width wide plank flooring, window seat with custom cushions.                                                                                                                                                                                                                                                                                                                                                                                                                                                                                                                                                                                                                                                                                                                                                                                                                                                                                                                                                                                                                                                                                                                                                                                                                                                                                                                                                                                                                                                                                                                                                                                                                                                                                                                                                                                                                                                                                 | New 5 zone heating and air conditioning with ultra high efficiency Carrier systems with UV light to kill bacteria                                                                             |
| Luxurious Primary Bedroom: gas fireplace, custom built-in TV, massive, elegant wood-paneled walk-in closet.                                                                                                                                                                                                                                                                                                                                                                                                                                                                                                                                                                                                                                                                                                                                                                                                                                                                                                                                                                                                                                                                                                                                                                                                                                                                                                                                                                                                                                                                                                                                                                                                                                                                                                                                                                                                                                                                                                                                                                                                                    | 8' solid wood doors with Baldwin lifetime brass hardware and hinges                                                                                                                           |
|                                                                                                                                                                                                                                                                                                                                                                                                                                                                                                                                                                                                                                                                                                                                                                                                                                                                                                                                                                                                                                                                                                                                                                                                                                                                                                                                                                                                                                                                                                                                                                                                                                                                                                                                                                                                                                                                                                                                                                                                                                                                                                                                | Ample closets throughout the house, including Cedar closet in the basement                                                                                                                    |
| Spa-like Primary Bath: every inch of the Primary Bath is onyx, radiant heated floors, double sinks with THG faucets set in custom vanity, commode behind door, towel warmer, shower, 7' bathtub with Jacuzzi jets that automatically dry the bathtub.                                                                                                                                                                                                                                                                                                                                                                                                                                                                                                                                                                                                                                                                                                                                                                                                                                                                                                                                                                                                                                                                                                                                                                                                                                                                                                                                                                                                                                                                                                                                                                                                                                                                                                                                                                                                                                                                          | Sonos music with smart house "app" features                                                                                                                                                   |
| Easy Access to oversized heated attached 3-car garage with optional car lift                                                                                                                                                                                                                                                                                                                                                                                                                                                                                                                                                                                                                                                                                                                                                                                                                                                                                                                                                                                                                                                                                                                                                                                                                                                                                                                                                                                                                                                                                                                                                                                                                                                                                                                                                                                                                                                                                                                                                                                                                                                   | State of the art ADT security and fire system with smart house app features                                                                                                                   |
| Laundry Room: custom cabinetry and ample hanging and storage.                                                                                                                                                                                                                                                                                                                                                                                                                                                                                                                                                                                                                                                                                                                                                                                                                                                                                                                                                                                                                                                                                                                                                                                                                                                                                                                                                                                                                                                                                                                                                                                                                                                                                                                                                                                                                                                                                                                                                                                                                                                                  | Security Camera System with 3 terrabyte recorder with "app" and in home accessed playback capabilities                                                                                        |
| Pool House Bathroom: for guests, has 2 separate doors to the outside, stunning hammered designer sink, bronzed faucet, custom wall sconces, walls completely tiled.                                                                                                                                                                                                                                                                                                                                                                                                                                                                                                                                                                                                                                                                                                                                                                                                                                                                                                                                                                                                                                                                                                                                                                                                                                                                                                                                                                                                                                                                                                                                                                                                                                                                                                                                                                                                                                                                                                                                                            | Top of the line Pella windows throughout                                                                                                                                                      |
| and the state of t | All closets including the 5 coat closets in the 1st floor are custom fitted and have brass rods                                                                                               |