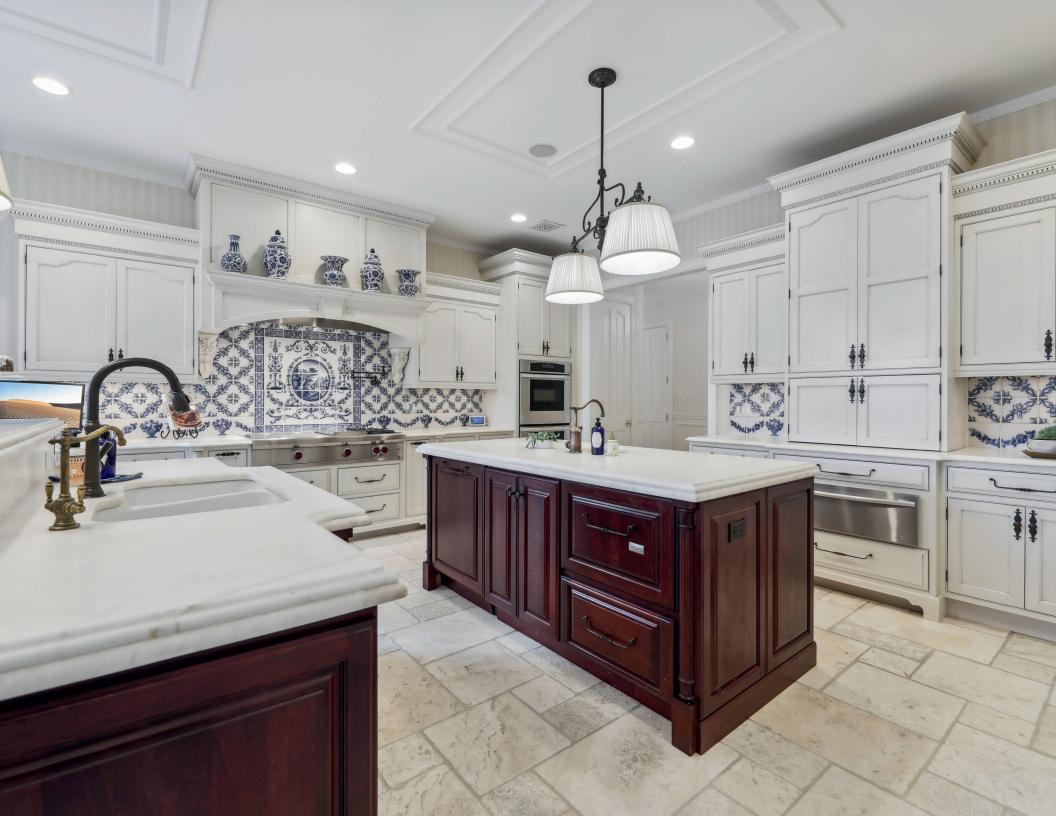

Custom built, all Brick Palatial French Manor. The only one of it's kind ideally located on a blissfully quiet cul de sac surrounded by mature landscaping with saltwater pool, hot tub, and summer kitchen - your own private oasis, wherein you will be graced with an outdoor fireplace spanning 30 feet making this French Manor visually breathtaking. It will be love at first sight when you enter through the pillars and drive up the extensive driveway with cobblestone aprons and a beautiful stone fountain. 2 giant urns flank the front doors and lead into the grand 2-story entrance hall with Schonbek cracked crystal chandelier on electronic lift. The magnificent living room has a grand 2-story ceiling, fireplace, and 2 pair of French doors that open to patio, pool & property. Banquet sized dining room and butler's pantry with custom cabinetry and new wine refrigerator leads into stunning, gourmet eat-in kitchen with top of the line appliances, 2 islands, great natural light, and 2 sets of French doors open to the patio. An incredible Family Room/Media Room with state of the art audio visual equipment is totally open to the kitchen. There is a handsome wood paneled home office with built-ins and gas fireplace. The luxurious Primary Bedroom has a gas fireplace and a massive walk-in closet. Every inch of the spa-like Primary Bath is onyx, and features radiant heated floors, double sinks with THG faucets set in custom vanity, and a shower and 7' bathtub with Jacuzzi jets that automatically dry the bathtub. Easy 1st level access to the attached oversized, heated 3-car garage with custom cabinets.

| First Level                                                                                                                                                                                                                                                                                                                                                                                                                                                                                                                                                                                                                                                                                                                                                                                                                                                                                                                                                                                                                                                                                                                                                                                                                                                                                                                                                                                                                                                                                                                                                                                                                                                                                                                                                                                                                                                                                                                                                                                                                                                                                                                    | Lower Level                                                                                                                                                                                   |
|--------------------------------------------------------------------------------------------------------------------------------------------------------------------------------------------------------------------------------------------------------------------------------------------------------------------------------------------------------------------------------------------------------------------------------------------------------------------------------------------------------------------------------------------------------------------------------------------------------------------------------------------------------------------------------------------------------------------------------------------------------------------------------------------------------------------------------------------------------------------------------------------------------------------------------------------------------------------------------------------------------------------------------------------------------------------------------------------------------------------------------------------------------------------------------------------------------------------------------------------------------------------------------------------------------------------------------------------------------------------------------------------------------------------------------------------------------------------------------------------------------------------------------------------------------------------------------------------------------------------------------------------------------------------------------------------------------------------------------------------------------------------------------------------------------------------------------------------------------------------------------------------------------------------------------------------------------------------------------------------------------------------------------------------------------------------------------------------------------------------------------|-----------------------------------------------------------------------------------------------------------------------------------------------------------------------------------------------|
| Grand 2-Story Entrance Hall with Schonbek cracked crystal chandelier on electronic lift.                                                                                                                                                                                                                                                                                                                                                                                                                                                                                                                                                                                                                                                                                                                                                                                                                                                                                                                                                                                                                                                                                                                                                                                                                                                                                                                                                                                                                                                                                                                                                                                                                                                                                                                                                                                                                                                                                                                                                                                                                                       | Unfinished, but has 10' ceilings, so can easily accommodate your golf simulator, wine cellar and recreation room!                                                                             |
| Magnificent Living Room: fireplace, soaring ceiling, 2 pair of French doors open to patio, pool and property.                                                                                                                                                                                                                                                                                                                                                                                                                                                                                                                                                                                                                                                                                                                                                                                                                                                                                                                                                                                                                                                                                                                                                                                                                                                                                                                                                                                                                                                                                                                                                                                                                                                                                                                                                                                                                                                                                                                                                                                                                  | Amenities                                                                                                                                                                                     |
| Banquet Sized Dining Room: wired for chandelier, custom silk curtains from Scalamandre adorn the windows.                                                                                                                                                                                                                                                                                                                                                                                                                                                                                                                                                                                                                                                                                                                                                                                                                                                                                                                                                                                                                                                                                                                                                                                                                                                                                                                                                                                                                                                                                                                                                                                                                                                                                                                                                                                                                                                                                                                                                                                                                      | Heated, saltwater pool with "app" and in-house controls, hot tub, new cool limestone pool deck with 4 giant planters watered by irrigation system and new Bluestone patio with summer kitchen |
| Butler's Pantry: custom cabinetry, new wine refrigerator.                                                                                                                                                                                                                                                                                                                                                                                                                                                                                                                                                                                                                                                                                                                                                                                                                                                                                                                                                                                                                                                                                                                                                                                                                                                                                                                                                                                                                                                                                                                                                                                                                                                                                                                                                                                                                                                                                                                                                                                                                                                                      | Generator                                                                                                                                                                                     |
| Spectacular Gourmet Eat-in Kitchen: 2 islands, custom cabinetry, 2 Full SubZeros (1 refrigerator/freezer), 2 dishwashers (1 Miele, 1 Fisher & Paykel), double ovens, Wolf cooktop                                                                                                                                                                                                                                                                                                                                                                                                                                                                                                                                                                                                                                                                                                                                                                                                                                                                                                                                                                                                                                                                                                                                                                                                                                                                                                                                                                                                                                                                                                                                                                                                                                                                                                                                                                                                                                                                                                                                              | All brick exterior, poured concrete foundation with steel beam construction                                                                                                                   |
| with French wok, 2 sinks, filtered water and filtered instant hot, hand painted outlet covers, oversized walk-in pantry, tile floor, huge eating area for entertaining, 2 sets of French doors open to patio.                                                                                                                                                                                                                                                                                                                                                                                                                                                                                                                                                                                                                                                                                                                                                                                                                                                                                                                                                                                                                                                                                                                                                                                                                                                                                                                                                                                                                                                                                                                                                                                                                                                                                                                                                                                                                                                                                                                  | New Da Vinci 50 year roof with copper leaders and gutters                                                                                                                                     |
| Handsome wood-paneled Office: gas fireplace, built-ins, and recessed TV, leather Valance                                                                                                                                                                                                                                                                                                                                                                                                                                                                                                                                                                                                                                                                                                                                                                                                                                                                                                                                                                                                                                                                                                                                                                                                                                                                                                                                                                                                                                                                                                                                                                                                                                                                                                                                                                                                                                                                                                                                                                                                                                       | Oversized Driveway with double entrances, brick pavers & cobblestone aprons                                                                                                                   |
| and fabric blackout curtains.                                                                                                                                                                                                                                                                                                                                                                                                                                                                                                                                                                                                                                                                                                                                                                                                                                                                                                                                                                                                                                                                                                                                                                                                                                                                                                                                                                                                                                                                                                                                                                                                                                                                                                                                                                                                                                                                                                                                                                                                                                                                                                  | Extensive landscape lighting, 10 year LEDs throughout, Lutron "app" controlled                                                                                                                |
| Powder Room: pristine golden sink with Lalique hardware.                                                                                                                                                                                                                                                                                                                                                                                                                                                                                                                                                                                                                                                                                                                                                                                                                                                                                                                                                                                                                                                                                                                                                                                                                                                                                                                                                                                                                                                                                                                                                                                                                                                                                                                                                                                                                                                                                                                                                                                                                                                                       | Major investment in rear property, giant Norway Spruce Evergreen trees, Bevolo Lanterns, hydrangeas & perennials added, retaining wall, black wrought iron fences added for privacy           |
| Family Room / Media Room: totally open to the Kitchen and the pool area, LED projector with surround sound and new custom motorized 110" screen, reclaimed wood beams with random width wide plank flooring, window seat with custom cushions.                                                                                                                                                                                                                                                                                                                                                                                                                                                                                                                                                                                                                                                                                                                                                                                                                                                                                                                                                                                                                                                                                                                                                                                                                                                                                                                                                                                                                                                                                                                                                                                                                                                                                                                                                                                                                                                                                 | New 5 zone heating and air conditioning with ultra high efficiency Carrier systems with UV light to kill bacteria                                                                             |
| Luxurious Primary Bedroom: gas fireplace, custom built-in TV, massive, elegant wood-paneled walk-in closet.                                                                                                                                                                                                                                                                                                                                                                                                                                                                                                                                                                                                                                                                                                                                                                                                                                                                                                                                                                                                                                                                                                                                                                                                                                                                                                                                                                                                                                                                                                                                                                                                                                                                                                                                                                                                                                                                                                                                                                                                                    | 8' solid wood doors with Baldwin lifetime brass hardware and hinges                                                                                                                           |
|                                                                                                                                                                                                                                                                                                                                                                                                                                                                                                                                                                                                                                                                                                                                                                                                                                                                                                                                                                                                                                                                                                                                                                                                                                                                                                                                                                                                                                                                                                                                                                                                                                                                                                                                                                                                                                                                                                                                                                                                                                                                                                                                | Ample closets throughout the house, including Cedar closet in the basement                                                                                                                    |
| Spa-like Primary Bath: every inch of the Primary Bath is onyx, radiant heated floors, double sinks with THG faucets set in custom vanity, commode behind door, towel warmer, shower, 7' bathtub with Jacuzzi jets that automatically dry the bathtub.                                                                                                                                                                                                                                                                                                                                                                                                                                                                                                                                                                                                                                                                                                                                                                                                                                                                                                                                                                                                                                                                                                                                                                                                                                                                                                                                                                                                                                                                                                                                                                                                                                                                                                                                                                                                                                                                          | Sonos music with smart house "app" features                                                                                                                                                   |
| Easy Access to oversized heated attached 3-car garage with optional car lift                                                                                                                                                                                                                                                                                                                                                                                                                                                                                                                                                                                                                                                                                                                                                                                                                                                                                                                                                                                                                                                                                                                                                                                                                                                                                                                                                                                                                                                                                                                                                                                                                                                                                                                                                                                                                                                                                                                                                                                                                                                   | State of the art ADT security and fire system with smart house app features                                                                                                                   |
| Laundry Room: custom cabinetry and ample hanging and storage.                                                                                                                                                                                                                                                                                                                                                                                                                                                                                                                                                                                                                                                                                                                                                                                                                                                                                                                                                                                                                                                                                                                                                                                                                                                                                                                                                                                                                                                                                                                                                                                                                                                                                                                                                                                                                                                                                                                                                                                                                                                                  | Security Camera System with 3 terrabyte recorder with "app" and in home accessed playback capabilities                                                                                        |
| Pool House Bathroom: for guests, has 2 separate doors to the outside, stunning hammered designer sink, bronzed faucet, custom wall sconces, walls completely tiled.                                                                                                                                                                                                                                                                                                                                                                                                                                                                                                                                                                                                                                                                                                                                                                                                                                                                                                                                                                                                                                                                                                                                                                                                                                                                                                                                                                                                                                                                                                                                                                                                                                                                                                                                                                                                                                                                                                                                                            | Top of the line Pella windows throughout                                                                                                                                                      |
| and the state of t | All closets including the 5 coat closets in the 1st floor are custom fitted and have brass rods                                                                                               |