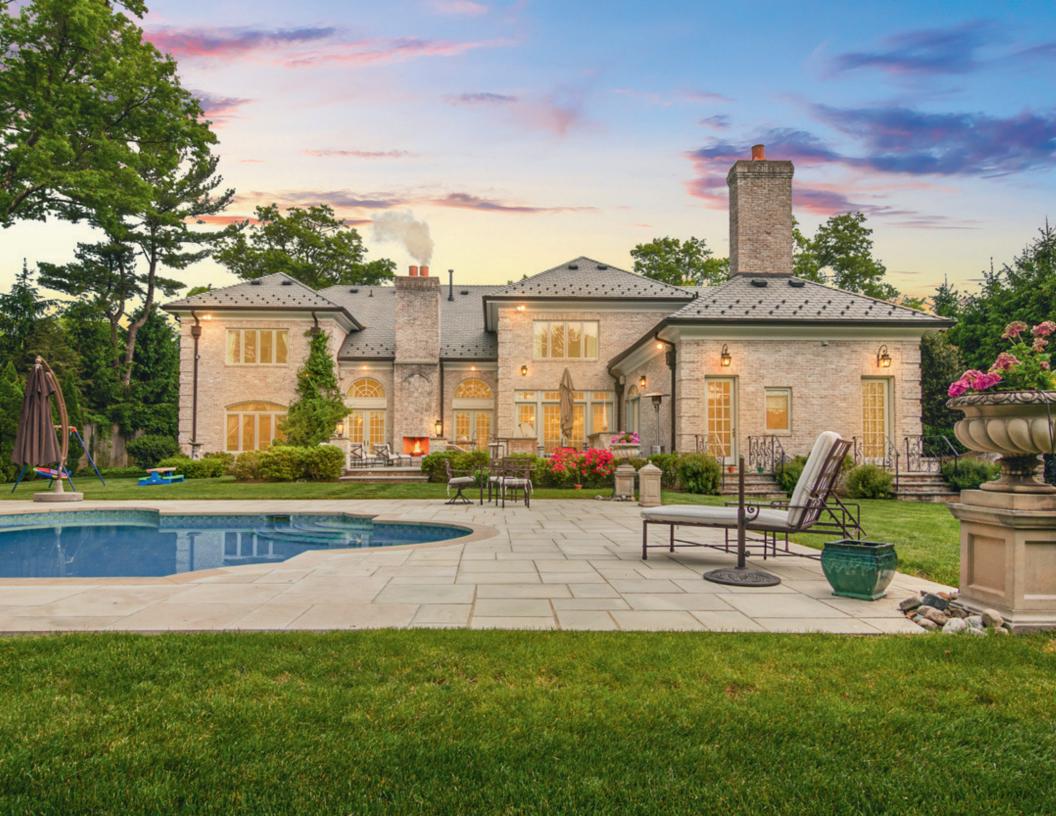

Custom built, all Brick Palatial French Manor. The only one of it's kind ideally located on a blissfully quiet cul de sac surrounded by mature landscaping with saltwater pool, hot tub, and summer kitchen - your own private oasis, wherein you will be graced with an outdoor fireplace spanning 30 feet making this French Manor visually breathtaking. It will be love at first sight when you enter through the pillars and drive up the extensive driveway with cobblestone aprons and a beautiful stone fountain. 2 giant urns flank the front doors and lead into the grand 2-story entrance hall with Schonbek cracked crystal chandelier on electronic lift. The magnificent living room has a grand 2-story ceiling, fireplace, and 2 pair of French doors that open to patio, pool & property. Banquet sized dining room and butler's pantry with custom cabinetry and new wine refrigerator leads into stunning, gourmet eat-in kitchen with top of the line appliances, 2 islands, great natural light, and 2 sets of French doors open to the patio. An incredible Family Room/Media Room with state of the art audio visual equipment is totally open to the kitchen. There is a handsome wood paneled home office with built-ins and gas fireplace. The luxurious Primary Bedroom has a gas fireplace and a massive walk-in closet. Every inch of the spa-like Primary Bath is onyx, and features radiant heated floors, double sinks with THG faucets set in custom vanity, and a shower and 7' bathtub with Jacuzzi jets that automatically dry the bathtub. Easy 1st level access to the attached oversized, heated 3-car garage with custom cabinets.

Spectacular amenities include a heated, saltwater pool, hot tub, and new, cool limestone pool deck with 4 giant planters watered by irrigation system, new summer kitchen, outdoor fireplace spanning 30 feet, poured concrete foundation, new Da Vinci 50 year roof with copper leaders and gutters, double driveway entrance with brick pavers and cobblestone aprons, extensive landscape lighting (10 year LEDs throughout), and major investment in rear property, giant Norway Spruce Evergreen trees, Bevolo Lanterns, hydrangeas & perennials added, retaining wall, black wrought iron gates added for privacy. State of the art security system with smart house app features, top of the line Pella windows throughout, Sonos music with smart house "app" features, and 8' solid wood doors with Baldwin lifetime brass hardware and hinges. This spectacular estate is a once in a lifetime opportunity!