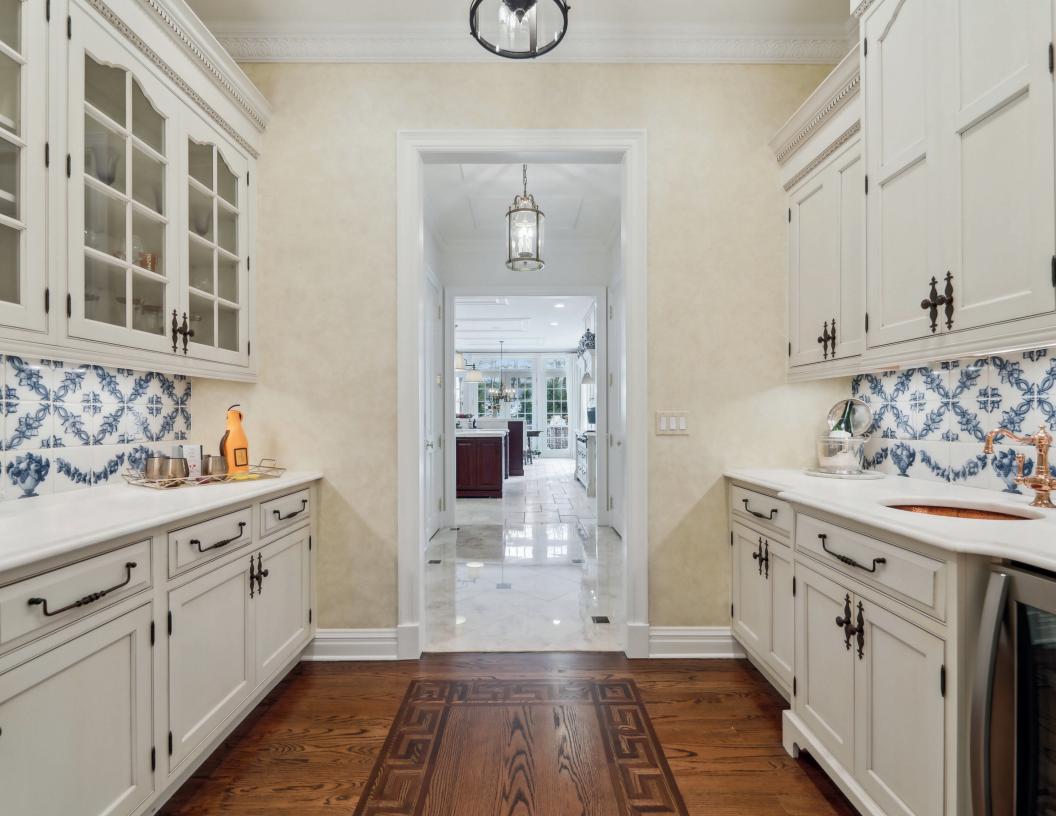

Custom built, all Brick Palatial French Manor. The only one of it's kind ideally located on a blissfully quiet cul de sac surrounded by mature landscaping with saltwater pool, hot tub, and summer kitchen - your own private oasis, wherein you will be graced with an outdoor fireplace spanning 30 feet making this French Manor visually breathtaking. It will be love at first sight when you enter through the pillars and drive up the extensive driveway with cobblestone aprons and a beautiful stone fountain. 2 giant urns flank the front doors and lead into the grand 2-story entrance hall with Schonbek cracked crystal chandelier on electronic lift. The magnificent living room has a grand 2-story ceiling, fireplace, and 2 pair of French doors that open to patio, pool & property. Banquet sized dining room and butler's pantry with custom cabinetry and new wine refrigerator leads into stunning, gourmet eat-in kitchen with top of the line appliances, 2 islands, great natural light, and 2 sets of French doors open to the patio. An incredible Family Room/Media Room with state of the art audio visual equipment is totally open to the kitchen. There is a handsome wood paneled home office with built-ins and gas fireplace. The luxurious Primary Bedroom has a gas fireplace and a massive walk-in closet. Every inch of the spa-like Primary Bath is onyx, and features radiant heated floors, double sinks with THG faucets set in custom vanity, and a shower and 7' bathtub with Jacuzzi jets that automatically dry the bathtub. Easy 1st level access to the attached oversized, heated 3-car garage with custom cabinets.

| First Level                                                                                                                                                                                                                                                                                                                                                                                                                                                                                                                                                                                                                                                                                                                                                                                                                                                                                                                                                                                                                                                                                                                                                                                                                                                                                                                                                                                                                                                                                                                                                                                                                                                                                                                                                                                                                                                                                                                                                                                                                                                                                                                    | Lower Level                                                                                                                                                                                   |
|--------------------------------------------------------------------------------------------------------------------------------------------------------------------------------------------------------------------------------------------------------------------------------------------------------------------------------------------------------------------------------------------------------------------------------------------------------------------------------------------------------------------------------------------------------------------------------------------------------------------------------------------------------------------------------------------------------------------------------------------------------------------------------------------------------------------------------------------------------------------------------------------------------------------------------------------------------------------------------------------------------------------------------------------------------------------------------------------------------------------------------------------------------------------------------------------------------------------------------------------------------------------------------------------------------------------------------------------------------------------------------------------------------------------------------------------------------------------------------------------------------------------------------------------------------------------------------------------------------------------------------------------------------------------------------------------------------------------------------------------------------------------------------------------------------------------------------------------------------------------------------------------------------------------------------------------------------------------------------------------------------------------------------------------------------------------------------------------------------------------------------|-----------------------------------------------------------------------------------------------------------------------------------------------------------------------------------------------|
| Grand 2-Story Entrance Hall with Schonbek cracked crystal chandelier on electronic lift.                                                                                                                                                                                                                                                                                                                                                                                                                                                                                                                                                                                                                                                                                                                                                                                                                                                                                                                                                                                                                                                                                                                                                                                                                                                                                                                                                                                                                                                                                                                                                                                                                                                                                                                                                                                                                                                                                                                                                                                                                                       | Unfinished, but has 10' ceilings, so can easily accommodate your golf simulator, wine cellar and recreation room!                                                                             |
| Magnificent Living Room: fireplace, soaring ceiling, 2 pair of French doors open to patio, pool and property.                                                                                                                                                                                                                                                                                                                                                                                                                                                                                                                                                                                                                                                                                                                                                                                                                                                                                                                                                                                                                                                                                                                                                                                                                                                                                                                                                                                                                                                                                                                                                                                                                                                                                                                                                                                                                                                                                                                                                                                                                  | Amenities                                                                                                                                                                                     |
| Banquet Sized Dining Room: wired for chandelier, custom silk curtains from Scalamandre adorn the windows.                                                                                                                                                                                                                                                                                                                                                                                                                                                                                                                                                                                                                                                                                                                                                                                                                                                                                                                                                                                                                                                                                                                                                                                                                                                                                                                                                                                                                                                                                                                                                                                                                                                                                                                                                                                                                                                                                                                                                                                                                      | Heated, saltwater pool with "app" and in-house controls, hot tub, new cool limestone pool deck with 4 giant planters watered by irrigation system and new Bluestone patio with summer kitchen |
| Butler's Pantry: custom cabinetry, new wine refrigerator.                                                                                                                                                                                                                                                                                                                                                                                                                                                                                                                                                                                                                                                                                                                                                                                                                                                                                                                                                                                                                                                                                                                                                                                                                                                                                                                                                                                                                                                                                                                                                                                                                                                                                                                                                                                                                                                                                                                                                                                                                                                                      | Generator                                                                                                                                                                                     |
| Spectacular Gourmet Eat-in Kitchen: 2 islands, custom cabinetry, 2 Full SubZeros (1 refrigerator/freezer), 2 dishwashers (1 Miele, 1 Fisher & Paykel), double ovens, Wolf cooktop                                                                                                                                                                                                                                                                                                                                                                                                                                                                                                                                                                                                                                                                                                                                                                                                                                                                                                                                                                                                                                                                                                                                                                                                                                                                                                                                                                                                                                                                                                                                                                                                                                                                                                                                                                                                                                                                                                                                              | All brick exterior, poured concrete foundation with steel beam construction                                                                                                                   |
| with French wok, 2 sinks, filtered water and filtered instant hot, hand painted outlet covers, oversized walk-in pantry, tile floor, huge eating area for entertaining, 2 sets of French doors open to patio.                                                                                                                                                                                                                                                                                                                                                                                                                                                                                                                                                                                                                                                                                                                                                                                                                                                                                                                                                                                                                                                                                                                                                                                                                                                                                                                                                                                                                                                                                                                                                                                                                                                                                                                                                                                                                                                                                                                  | New Da Vinci 50 year roof with copper leaders and gutters                                                                                                                                     |
| Handsome wood-paneled Office: gas fireplace, built-ins, and recessed TV, leather Valance                                                                                                                                                                                                                                                                                                                                                                                                                                                                                                                                                                                                                                                                                                                                                                                                                                                                                                                                                                                                                                                                                                                                                                                                                                                                                                                                                                                                                                                                                                                                                                                                                                                                                                                                                                                                                                                                                                                                                                                                                                       | Oversized Driveway with double entrances, brick pavers & cobblestone aprons                                                                                                                   |
| and fabric blackout curtains.                                                                                                                                                                                                                                                                                                                                                                                                                                                                                                                                                                                                                                                                                                                                                                                                                                                                                                                                                                                                                                                                                                                                                                                                                                                                                                                                                                                                                                                                                                                                                                                                                                                                                                                                                                                                                                                                                                                                                                                                                                                                                                  | Extensive landscape lighting, 10 year LEDs throughout, Lutron "app" controlled                                                                                                                |
| Powder Room: pristine golden sink with Lalique hardware.                                                                                                                                                                                                                                                                                                                                                                                                                                                                                                                                                                                                                                                                                                                                                                                                                                                                                                                                                                                                                                                                                                                                                                                                                                                                                                                                                                                                                                                                                                                                                                                                                                                                                                                                                                                                                                                                                                                                                                                                                                                                       | Major investment in rear property, giant Norway Spruce Evergreen trees, Bevolo Lanterns, hydrangeas & perennials added, retaining wall, black wrought iron fences added for privacy           |
| Family Room / Media Room: totally open to the Kitchen and the pool area, LED projector with surround sound and new custom motorized 110" screen, reclaimed wood beams with random width wide plank flooring, window seat with custom cushions.                                                                                                                                                                                                                                                                                                                                                                                                                                                                                                                                                                                                                                                                                                                                                                                                                                                                                                                                                                                                                                                                                                                                                                                                                                                                                                                                                                                                                                                                                                                                                                                                                                                                                                                                                                                                                                                                                 | New 5 zone heating and air conditioning with ultra high efficiency Carrier systems with UV light to kill bacteria                                                                             |
| Luxurious Primary Bedroom: gas fireplace, custom built-in TV, massive, elegant wood-paneled walk-in closet.                                                                                                                                                                                                                                                                                                                                                                                                                                                                                                                                                                                                                                                                                                                                                                                                                                                                                                                                                                                                                                                                                                                                                                                                                                                                                                                                                                                                                                                                                                                                                                                                                                                                                                                                                                                                                                                                                                                                                                                                                    | 8' solid wood doors with Baldwin lifetime brass hardware and hinges                                                                                                                           |
|                                                                                                                                                                                                                                                                                                                                                                                                                                                                                                                                                                                                                                                                                                                                                                                                                                                                                                                                                                                                                                                                                                                                                                                                                                                                                                                                                                                                                                                                                                                                                                                                                                                                                                                                                                                                                                                                                                                                                                                                                                                                                                                                | Ample closets throughout the house, including Cedar closet in the basement                                                                                                                    |
| Spa-like Primary Bath: every inch of the Primary Bath is onyx, radiant heated floors, double sinks with THG faucets set in custom vanity, commode behind door, towel warmer, shower, 7' bathtub with Jacuzzi jets that automatically dry the bathtub.                                                                                                                                                                                                                                                                                                                                                                                                                                                                                                                                                                                                                                                                                                                                                                                                                                                                                                                                                                                                                                                                                                                                                                                                                                                                                                                                                                                                                                                                                                                                                                                                                                                                                                                                                                                                                                                                          | Sonos music with smart house "app" features                                                                                                                                                   |
| Easy Access to oversized heated attached 3-car garage with optional car lift                                                                                                                                                                                                                                                                                                                                                                                                                                                                                                                                                                                                                                                                                                                                                                                                                                                                                                                                                                                                                                                                                                                                                                                                                                                                                                                                                                                                                                                                                                                                                                                                                                                                                                                                                                                                                                                                                                                                                                                                                                                   | State of the art ADT security and fire system with smart house app features                                                                                                                   |
| Laundry Room: custom cabinetry and ample hanging and storage.                                                                                                                                                                                                                                                                                                                                                                                                                                                                                                                                                                                                                                                                                                                                                                                                                                                                                                                                                                                                                                                                                                                                                                                                                                                                                                                                                                                                                                                                                                                                                                                                                                                                                                                                                                                                                                                                                                                                                                                                                                                                  | Security Camera System with 3 terrabyte recorder with "app" and in home accessed playback capabilities                                                                                        |
| Pool House Bathroom: for guests, has 2 separate doors to the outside, stunning hammered designer sink, bronzed faucet, custom wall sconces, walls completely tiled.                                                                                                                                                                                                                                                                                                                                                                                                                                                                                                                                                                                                                                                                                                                                                                                                                                                                                                                                                                                                                                                                                                                                                                                                                                                                                                                                                                                                                                                                                                                                                                                                                                                                                                                                                                                                                                                                                                                                                            | Top of the line Pella windows throughout                                                                                                                                                      |
| and the state of t | All closets including the 5 coat closets in the 1st floor are custom fitted and have brass rods                                                                                               |