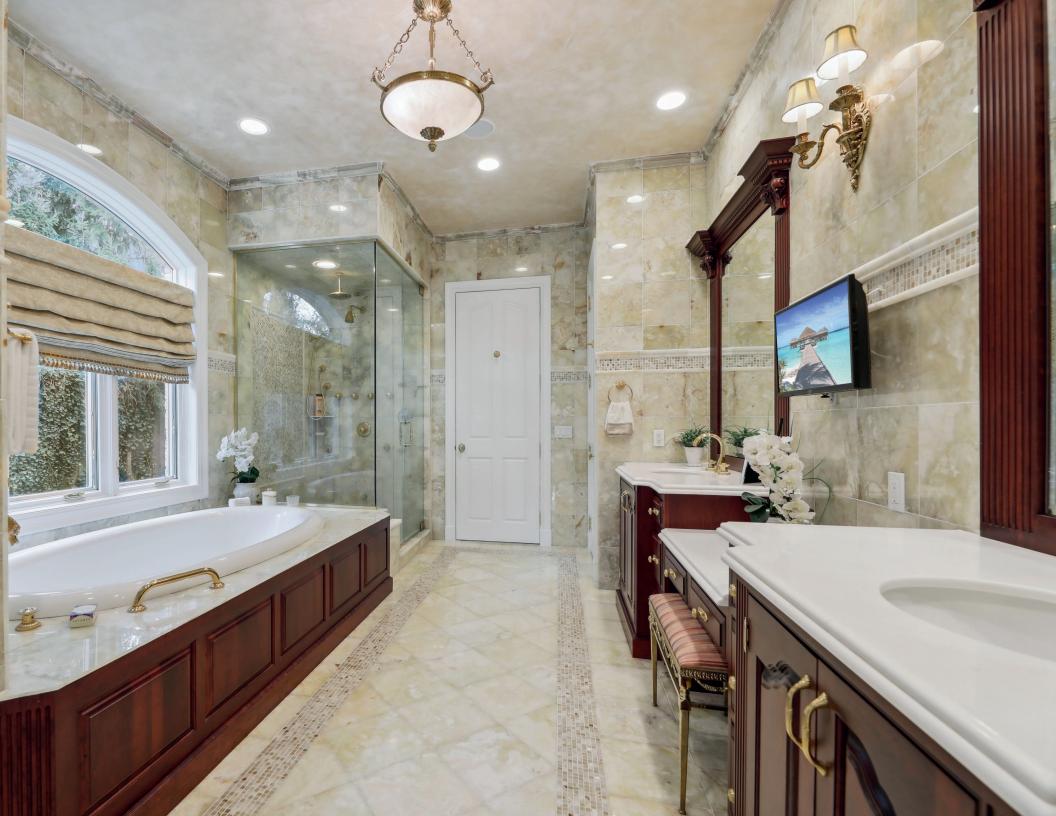

Custom built, all Brick Palatial French Manor. The only one of it's kind ideally located on a blissfully quiet cul de sac surrounded by mature landscaping with saltwater pool, hot tub, and summer kitchen - your own private oasis, wherein you will be graced with an outdoor fireplace spanning 30 feet making this French Manor visually breathtaking. It will be love at first sight when you enter through the pillars and drive up the extensive driveway with cobblestone aprons and a beautiful stone fountain. 2 giant urns flank the front doors and lead into the grand 2-story entrance hall with Schonbek cracked crystal chandelier on electronic lift. The magnificent living room has a grand 2-story ceiling, fireplace, and 2 pair of French doors that open to patio, pool & property. Banquet sized dining room and butler's pantry with custom cabinetry and new wine refrigerator leads into stunning, gourmet eat-in kitchen with top of the line appliances, 2 islands, great natural light, and 2 sets of French doors open to the patio. An incredible Family Room/Media Room with state of the art audio visual equipment is totally open to the kitchen. There is a handsome wood paneled home office with built-ins and gas fireplace. The luxurious Primary Bedroom has a gas fireplace and a massive walk-in closet. Every inch of the spa-like Primary Bath is onyx, and features radiant heated floors, double sinks with THG faucets set in custom vanity, and a shower and 7' bathtub with Jacuzzi jets that automatically dry the bathtub. Easy 1st level access to the attached oversized, heated 3-car garage with custom cabinets.

| First Level                                                                                                                                                                                                                                                                                                                                                                                                                                                                                                                                                                                                                                                                                                                                                                                                                                                                                                                                                                                                                                                                                                                                                                                                                                                                                                                                                                                                                                                                                                                                                                                                                                                                                                                                                                                                                                                                                                                                                                                                                                                                                                                    | Lower Level                                                                                                                                                                                   |
|--------------------------------------------------------------------------------------------------------------------------------------------------------------------------------------------------------------------------------------------------------------------------------------------------------------------------------------------------------------------------------------------------------------------------------------------------------------------------------------------------------------------------------------------------------------------------------------------------------------------------------------------------------------------------------------------------------------------------------------------------------------------------------------------------------------------------------------------------------------------------------------------------------------------------------------------------------------------------------------------------------------------------------------------------------------------------------------------------------------------------------------------------------------------------------------------------------------------------------------------------------------------------------------------------------------------------------------------------------------------------------------------------------------------------------------------------------------------------------------------------------------------------------------------------------------------------------------------------------------------------------------------------------------------------------------------------------------------------------------------------------------------------------------------------------------------------------------------------------------------------------------------------------------------------------------------------------------------------------------------------------------------------------------------------------------------------------------------------------------------------------|-----------------------------------------------------------------------------------------------------------------------------------------------------------------------------------------------|
| Grand 2-Story Entrance Hall with Schonbek cracked crystal chandelier on electronic lift.                                                                                                                                                                                                                                                                                                                                                                                                                                                                                                                                                                                                                                                                                                                                                                                                                                                                                                                                                                                                                                                                                                                                                                                                                                                                                                                                                                                                                                                                                                                                                                                                                                                                                                                                                                                                                                                                                                                                                                                                                                       | Unfinished, but has 10' ceilings, so can easily accommodate your golf simulator, wine cellar and recreation room!                                                                             |
| Magnificent Living Room: fireplace, soaring ceiling, 2 pair of French doors open to patio, pool and property.                                                                                                                                                                                                                                                                                                                                                                                                                                                                                                                                                                                                                                                                                                                                                                                                                                                                                                                                                                                                                                                                                                                                                                                                                                                                                                                                                                                                                                                                                                                                                                                                                                                                                                                                                                                                                                                                                                                                                                                                                  | Amenities                                                                                                                                                                                     |
| Banquet Sized Dining Room: wired for chandelier, custom silk curtains from Scalamandre adorn the windows.                                                                                                                                                                                                                                                                                                                                                                                                                                                                                                                                                                                                                                                                                                                                                                                                                                                                                                                                                                                                                                                                                                                                                                                                                                                                                                                                                                                                                                                                                                                                                                                                                                                                                                                                                                                                                                                                                                                                                                                                                      | Heated, saltwater pool with "app" and in-house controls, hot tub, new cool limestone pool deck with 4 giant planters watered by irrigation system and new Bluestone patio with summer kitchen |
| Butler's Pantry: custom cabinetry, new wine refrigerator.                                                                                                                                                                                                                                                                                                                                                                                                                                                                                                                                                                                                                                                                                                                                                                                                                                                                                                                                                                                                                                                                                                                                                                                                                                                                                                                                                                                                                                                                                                                                                                                                                                                                                                                                                                                                                                                                                                                                                                                                                                                                      | Generator                                                                                                                                                                                     |
| Spectacular Gourmet Eat-in Kitchen: 2 islands, custom cabinetry, 2 Full SubZeros (1 refrigerator/freezer), 2 dishwashers (1 Miele, 1 Fisher & Paykel), double ovens, Wolf cooktop                                                                                                                                                                                                                                                                                                                                                                                                                                                                                                                                                                                                                                                                                                                                                                                                                                                                                                                                                                                                                                                                                                                                                                                                                                                                                                                                                                                                                                                                                                                                                                                                                                                                                                                                                                                                                                                                                                                                              | All brick exterior, poured concrete foundation with steel beam construction                                                                                                                   |
| with French wok, 2 sinks, filtered water and filtered instant hot, hand painted outlet covers, oversized walk-in pantry, tile floor, huge eating area for entertaining, 2 sets of French doors open to patio.                                                                                                                                                                                                                                                                                                                                                                                                                                                                                                                                                                                                                                                                                                                                                                                                                                                                                                                                                                                                                                                                                                                                                                                                                                                                                                                                                                                                                                                                                                                                                                                                                                                                                                                                                                                                                                                                                                                  | New Da Vinci 50 year roof with copper leaders and gutters                                                                                                                                     |
| Handsome wood-paneled Office: gas fireplace, built-ins, and recessed TV, leather Valance                                                                                                                                                                                                                                                                                                                                                                                                                                                                                                                                                                                                                                                                                                                                                                                                                                                                                                                                                                                                                                                                                                                                                                                                                                                                                                                                                                                                                                                                                                                                                                                                                                                                                                                                                                                                                                                                                                                                                                                                                                       | Oversized Driveway with double entrances, brick pavers & cobblestone aprons                                                                                                                   |
| and fabric blackout curtains.                                                                                                                                                                                                                                                                                                                                                                                                                                                                                                                                                                                                                                                                                                                                                                                                                                                                                                                                                                                                                                                                                                                                                                                                                                                                                                                                                                                                                                                                                                                                                                                                                                                                                                                                                                                                                                                                                                                                                                                                                                                                                                  | Extensive landscape lighting, 10 year LEDs throughout, Lutron "app" controlled                                                                                                                |
| Powder Room: pristine golden sink with Lalique hardware.                                                                                                                                                                                                                                                                                                                                                                                                                                                                                                                                                                                                                                                                                                                                                                                                                                                                                                                                                                                                                                                                                                                                                                                                                                                                                                                                                                                                                                                                                                                                                                                                                                                                                                                                                                                                                                                                                                                                                                                                                                                                       | Major investment in rear property, giant Norway Spruce Evergreen trees, Bevolo Lanterns, hydrangeas & perennials added, retaining wall, black wrought iron fences added for privacy           |
| Family Room / Media Room: totally open to the Kitchen and the pool area, LED projector with surround sound and new custom motorized 110" screen, reclaimed wood beams with random width wide plank flooring, window seat with custom cushions.                                                                                                                                                                                                                                                                                                                                                                                                                                                                                                                                                                                                                                                                                                                                                                                                                                                                                                                                                                                                                                                                                                                                                                                                                                                                                                                                                                                                                                                                                                                                                                                                                                                                                                                                                                                                                                                                                 | New 5 zone heating and air conditioning with ultra high efficiency Carrier systems with UV light to kill bacteria                                                                             |
| Luxurious Primary Bedroom: gas fireplace, custom built-in TV, massive, elegant wood-paneled walk-in closet.                                                                                                                                                                                                                                                                                                                                                                                                                                                                                                                                                                                                                                                                                                                                                                                                                                                                                                                                                                                                                                                                                                                                                                                                                                                                                                                                                                                                                                                                                                                                                                                                                                                                                                                                                                                                                                                                                                                                                                                                                    | 8' solid wood doors with Baldwin lifetime brass hardware and hinges                                                                                                                           |
|                                                                                                                                                                                                                                                                                                                                                                                                                                                                                                                                                                                                                                                                                                                                                                                                                                                                                                                                                                                                                                                                                                                                                                                                                                                                                                                                                                                                                                                                                                                                                                                                                                                                                                                                                                                                                                                                                                                                                                                                                                                                                                                                | Ample closets throughout the house, including Cedar closet in the basement                                                                                                                    |
| Spa-like Primary Bath: every inch of the Primary Bath is onyx, radiant heated floors, double sinks with THG faucets set in custom vanity, commode behind door, towel warmer, shower, 7' bathtub with Jacuzzi jets that automatically dry the bathtub.                                                                                                                                                                                                                                                                                                                                                                                                                                                                                                                                                                                                                                                                                                                                                                                                                                                                                                                                                                                                                                                                                                                                                                                                                                                                                                                                                                                                                                                                                                                                                                                                                                                                                                                                                                                                                                                                          | Sonos music with smart house "app" features                                                                                                                                                   |
| Easy Access to oversized heated attached 3-car garage with optional car lift                                                                                                                                                                                                                                                                                                                                                                                                                                                                                                                                                                                                                                                                                                                                                                                                                                                                                                                                                                                                                                                                                                                                                                                                                                                                                                                                                                                                                                                                                                                                                                                                                                                                                                                                                                                                                                                                                                                                                                                                                                                   | State of the art ADT security and fire system with smart house app features                                                                                                                   |
| Laundry Room: custom cabinetry and ample hanging and storage.                                                                                                                                                                                                                                                                                                                                                                                                                                                                                                                                                                                                                                                                                                                                                                                                                                                                                                                                                                                                                                                                                                                                                                                                                                                                                                                                                                                                                                                                                                                                                                                                                                                                                                                                                                                                                                                                                                                                                                                                                                                                  | Security Camera System with 3 terrabyte recorder with "app" and in home accessed playback capabilities                                                                                        |
| Pool House Bathroom: for guests, has 2 separate doors to the outside, stunning hammered designer sink, bronzed faucet, custom wall sconces, walls completely tiled.                                                                                                                                                                                                                                                                                                                                                                                                                                                                                                                                                                                                                                                                                                                                                                                                                                                                                                                                                                                                                                                                                                                                                                                                                                                                                                                                                                                                                                                                                                                                                                                                                                                                                                                                                                                                                                                                                                                                                            | Top of the line Pella windows throughout                                                                                                                                                      |
| and the state of t | All closets including the 5 coat closets in the 1st floor are custom fitted and have brass rods                                                                                               |