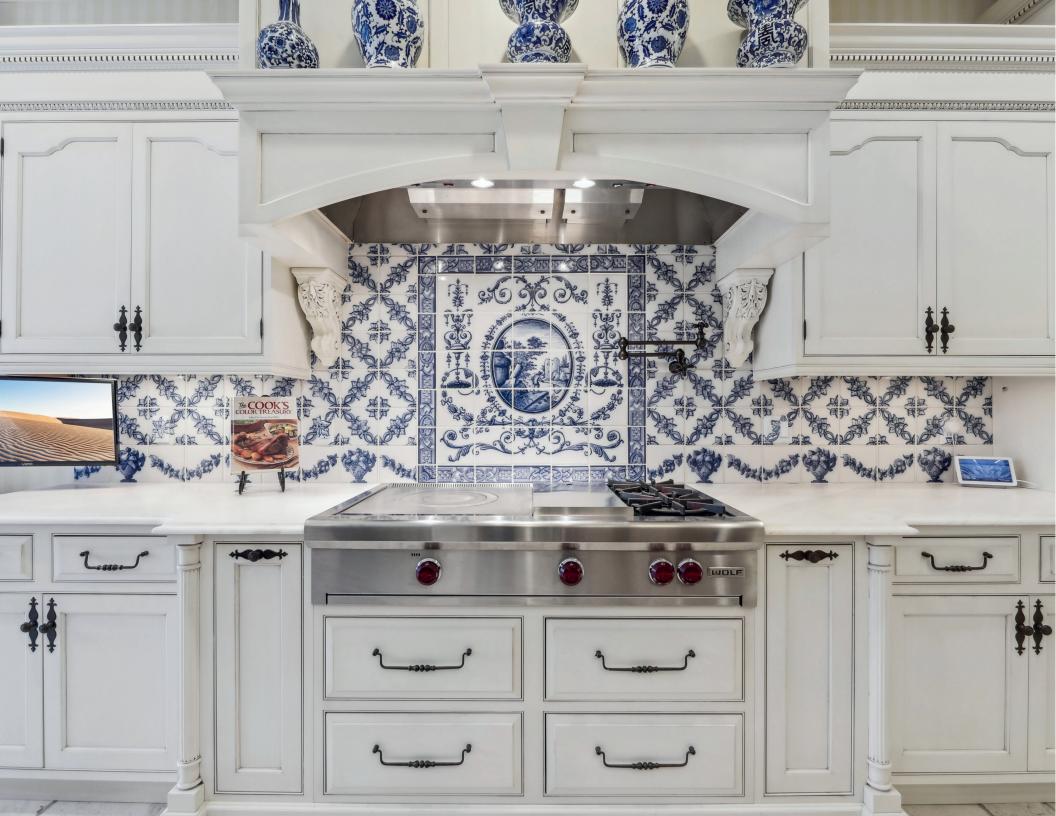

Custom built, all Brick Palatial French Manor. The only one of it's kind ideally located on a blissfully quiet cul de sac surrounded by mature landscaping with saltwater pool, hot tub, and summer kitchen - your own private oasis, wherein you will be graced with an outdoor fireplace spanning 30 feet making this French Manor visually breathtaking. It will be love at first sight when you enter through the pillars and drive up the extensive driveway with cobblestone aprons and a beautiful stone fountain. 2 giant urns flank the front doors and lead into the grand 2-story entrance hall with Schonbek cracked crystal chandelier on electronic lift. The magnificent living room has a grand 2-story ceiling, fireplace, and 2 pair of French doors that open to patio, pool & property. Banquet sized dining room and butler's pantry with custom cabinetry and new wine refrigerator leads into stunning, gourmet eat-in kitchen with top of the line appliances, 2 islands, great natural light, and 2 sets of French doors open to the patio. An incredible Family Room/Media Room with state of the art audio visual equipment is totally open to the kitchen. There is a handsome wood paneled home office with built-ins and gas fireplace. The luxurious Primary Bedroom has a gas fireplace and a massive walk-in closet. Every inch of the spa-like Primary Bath is onyx, and features radiant heated floors, double sinks with THG faucets set in custom vanity, and a shower and 7' bathtub with Jacuzzi jets that automatically dry the bathtub. Easy 1st level access to the attached oversized, heated 3-car garage with custom cabinets.

| First Level                                                                                                                                                                                                                                                                                                                                                                                                                                                                                                                                                                                                                                                                                                                                                                                                                                                                                                                                                                                                                                                                                                                                                                                                                                                                                                                                                                                                                                                                                                                                                                                                                                                                                                                                                                                                                                                                                                                                                                                                                                                                                                                    | Lower Level                                                                                                                                                                                   |
|--------------------------------------------------------------------------------------------------------------------------------------------------------------------------------------------------------------------------------------------------------------------------------------------------------------------------------------------------------------------------------------------------------------------------------------------------------------------------------------------------------------------------------------------------------------------------------------------------------------------------------------------------------------------------------------------------------------------------------------------------------------------------------------------------------------------------------------------------------------------------------------------------------------------------------------------------------------------------------------------------------------------------------------------------------------------------------------------------------------------------------------------------------------------------------------------------------------------------------------------------------------------------------------------------------------------------------------------------------------------------------------------------------------------------------------------------------------------------------------------------------------------------------------------------------------------------------------------------------------------------------------------------------------------------------------------------------------------------------------------------------------------------------------------------------------------------------------------------------------------------------------------------------------------------------------------------------------------------------------------------------------------------------------------------------------------------------------------------------------------------------|-----------------------------------------------------------------------------------------------------------------------------------------------------------------------------------------------|
| Grand 2-Story Entrance Hall with Schonbek cracked crystal chandelier on electronic lift.                                                                                                                                                                                                                                                                                                                                                                                                                                                                                                                                                                                                                                                                                                                                                                                                                                                                                                                                                                                                                                                                                                                                                                                                                                                                                                                                                                                                                                                                                                                                                                                                                                                                                                                                                                                                                                                                                                                                                                                                                                       | Unfinished, but has 10' ceilings, so can easily accommodate your golf simulator, wine cellar and recreation room!                                                                             |
| Magnificent Living Room: fireplace, soaring ceiling, 2 pair of French doors open to patio, pool and property.                                                                                                                                                                                                                                                                                                                                                                                                                                                                                                                                                                                                                                                                                                                                                                                                                                                                                                                                                                                                                                                                                                                                                                                                                                                                                                                                                                                                                                                                                                                                                                                                                                                                                                                                                                                                                                                                                                                                                                                                                  | Amenities                                                                                                                                                                                     |
| Banquet Sized Dining Room: wired for chandelier, custom silk curtains from Scalamandre adorn the windows.                                                                                                                                                                                                                                                                                                                                                                                                                                                                                                                                                                                                                                                                                                                                                                                                                                                                                                                                                                                                                                                                                                                                                                                                                                                                                                                                                                                                                                                                                                                                                                                                                                                                                                                                                                                                                                                                                                                                                                                                                      | Heated, saltwater pool with "app" and in-house controls, hot tub, new cool limestone pool deck with 4 giant planters watered by irrigation system and new Bluestone patio with summer kitchen |
| Butler's Pantry: custom cabinetry, new wine refrigerator.                                                                                                                                                                                                                                                                                                                                                                                                                                                                                                                                                                                                                                                                                                                                                                                                                                                                                                                                                                                                                                                                                                                                                                                                                                                                                                                                                                                                                                                                                                                                                                                                                                                                                                                                                                                                                                                                                                                                                                                                                                                                      | Generator                                                                                                                                                                                     |
| Spectacular Gourmet Eat-in Kitchen: 2 islands, custom cabinetry, 2 Full SubZeros (1 refrigerator/freezer), 2 dishwashers (1 Miele, 1 Fisher & Paykel), double ovens, Wolf cooktop                                                                                                                                                                                                                                                                                                                                                                                                                                                                                                                                                                                                                                                                                                                                                                                                                                                                                                                                                                                                                                                                                                                                                                                                                                                                                                                                                                                                                                                                                                                                                                                                                                                                                                                                                                                                                                                                                                                                              | All brick exterior, poured concrete foundation with steel beam construction                                                                                                                   |
| with French wok, 2 sinks, filtered water and filtered instant hot, hand painted outlet covers, oversized walk-in pantry, tile floor, huge eating area for entertaining, 2 sets of French doors open to patio.                                                                                                                                                                                                                                                                                                                                                                                                                                                                                                                                                                                                                                                                                                                                                                                                                                                                                                                                                                                                                                                                                                                                                                                                                                                                                                                                                                                                                                                                                                                                                                                                                                                                                                                                                                                                                                                                                                                  | New Da Vinci 50 year roof with copper leaders and gutters                                                                                                                                     |
| Handsome wood-paneled Office: gas fireplace, built-ins, and recessed TV, leather Valance                                                                                                                                                                                                                                                                                                                                                                                                                                                                                                                                                                                                                                                                                                                                                                                                                                                                                                                                                                                                                                                                                                                                                                                                                                                                                                                                                                                                                                                                                                                                                                                                                                                                                                                                                                                                                                                                                                                                                                                                                                       | Oversized Driveway with double entrances, brick pavers & cobblestone aprons                                                                                                                   |
| and fabric blackout curtains.                                                                                                                                                                                                                                                                                                                                                                                                                                                                                                                                                                                                                                                                                                                                                                                                                                                                                                                                                                                                                                                                                                                                                                                                                                                                                                                                                                                                                                                                                                                                                                                                                                                                                                                                                                                                                                                                                                                                                                                                                                                                                                  | Extensive landscape lighting, 10 year LEDs throughout, Lutron "app" controlled                                                                                                                |
| Powder Room: pristine golden sink with Lalique hardware.                                                                                                                                                                                                                                                                                                                                                                                                                                                                                                                                                                                                                                                                                                                                                                                                                                                                                                                                                                                                                                                                                                                                                                                                                                                                                                                                                                                                                                                                                                                                                                                                                                                                                                                                                                                                                                                                                                                                                                                                                                                                       | Major investment in rear property, giant Norway Spruce Evergreen trees, Bevolo Lanterns, hydrangeas & perennials added, retaining wall, black wrought iron fences added for privacy           |
| Family Room / Media Room: totally open to the Kitchen and the pool area, LED projector with surround sound and new custom motorized 110" screen, reclaimed wood beams with random width wide plank flooring, window seat with custom cushions.                                                                                                                                                                                                                                                                                                                                                                                                                                                                                                                                                                                                                                                                                                                                                                                                                                                                                                                                                                                                                                                                                                                                                                                                                                                                                                                                                                                                                                                                                                                                                                                                                                                                                                                                                                                                                                                                                 | New 5 zone heating and air conditioning with ultra high efficiency Carrier systems with UV light to kill bacteria                                                                             |
| Luxurious Primary Bedroom: gas fireplace, custom built-in TV, massive, elegant wood-paneled walk-in closet.                                                                                                                                                                                                                                                                                                                                                                                                                                                                                                                                                                                                                                                                                                                                                                                                                                                                                                                                                                                                                                                                                                                                                                                                                                                                                                                                                                                                                                                                                                                                                                                                                                                                                                                                                                                                                                                                                                                                                                                                                    | 8' solid wood doors with Baldwin lifetime brass hardware and hinges                                                                                                                           |
|                                                                                                                                                                                                                                                                                                                                                                                                                                                                                                                                                                                                                                                                                                                                                                                                                                                                                                                                                                                                                                                                                                                                                                                                                                                                                                                                                                                                                                                                                                                                                                                                                                                                                                                                                                                                                                                                                                                                                                                                                                                                                                                                | Ample closets throughout the house, including Cedar closet in the basement                                                                                                                    |
| Spa-like Primary Bath: every inch of the Primary Bath is onyx, radiant heated floors, double sinks with THG faucets set in custom vanity, commode behind door, towel warmer, shower, 7' bathtub with Jacuzzi jets that automatically dry the bathtub.                                                                                                                                                                                                                                                                                                                                                                                                                                                                                                                                                                                                                                                                                                                                                                                                                                                                                                                                                                                                                                                                                                                                                                                                                                                                                                                                                                                                                                                                                                                                                                                                                                                                                                                                                                                                                                                                          | Sonos music with smart house "app" features                                                                                                                                                   |
| Easy Access to oversized heated attached 3-car garage with optional car lift                                                                                                                                                                                                                                                                                                                                                                                                                                                                                                                                                                                                                                                                                                                                                                                                                                                                                                                                                                                                                                                                                                                                                                                                                                                                                                                                                                                                                                                                                                                                                                                                                                                                                                                                                                                                                                                                                                                                                                                                                                                   | State of the art ADT security and fire system with smart house app features                                                                                                                   |
| Laundry Room: custom cabinetry and ample hanging and storage.                                                                                                                                                                                                                                                                                                                                                                                                                                                                                                                                                                                                                                                                                                                                                                                                                                                                                                                                                                                                                                                                                                                                                                                                                                                                                                                                                                                                                                                                                                                                                                                                                                                                                                                                                                                                                                                                                                                                                                                                                                                                  | Security Camera System with 3 terrabyte recorder with "app" and in home accessed playback capabilities                                                                                        |
| Pool House Bathroom: for guests, has 2 separate doors to the outside, stunning hammered designer sink, bronzed faucet, custom wall sconces, walls completely tiled.                                                                                                                                                                                                                                                                                                                                                                                                                                                                                                                                                                                                                                                                                                                                                                                                                                                                                                                                                                                                                                                                                                                                                                                                                                                                                                                                                                                                                                                                                                                                                                                                                                                                                                                                                                                                                                                                                                                                                            | Top of the line Pella windows throughout                                                                                                                                                      |
| and the state of t | All closets including the 5 coat closets in the 1st floor are custom fitted and have brass rods                                                                                               |