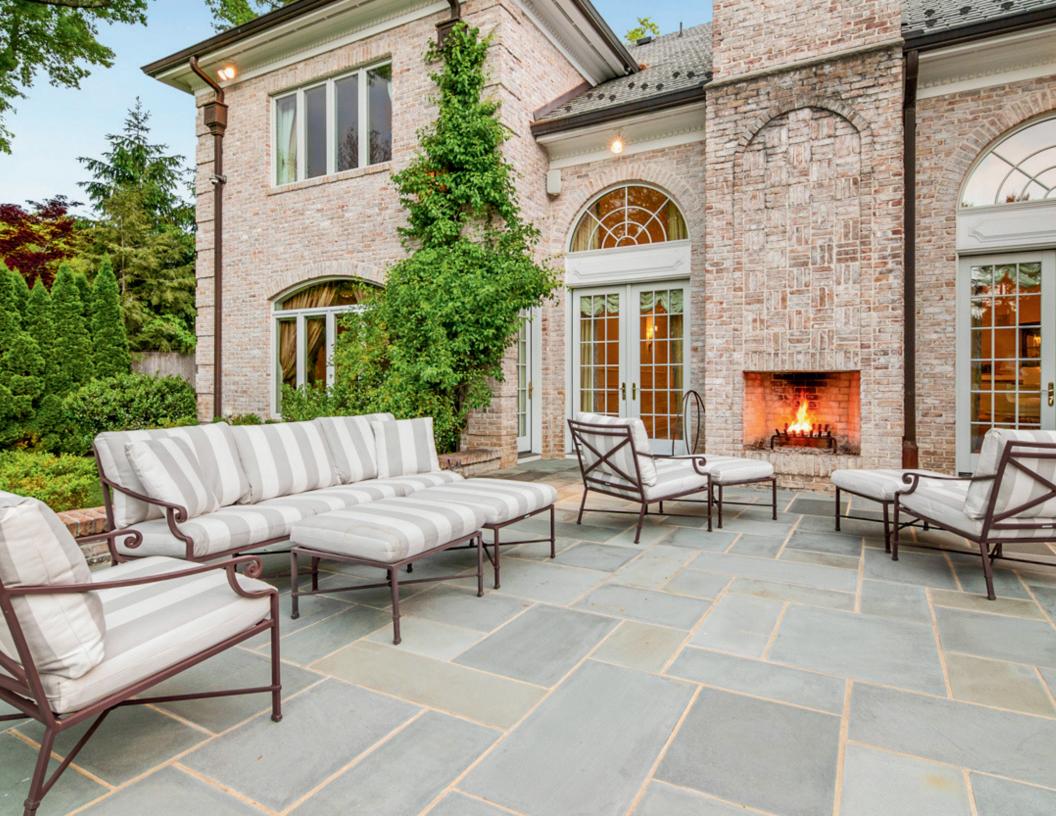

Custom built, all Brick Palatial French Manor. The only one of it's kind ideally located on a blissfully quiet cul de sac surrounded by mature landscaping with saltwater pool, hot tub, and summer kitchen - your own private oasis, wherein you will be graced with an outdoor fireplace spanning 30 feet making this French Manor visually breathtaking. It will be love at first sight when you enter through the pillars and drive up the extensive driveway with cobblestone aprons and a beautiful stone fountain. 2 giant urns flank the front doors and lead into the grand 2-story entrance hall with Schonbek cracked crystal chandelier on electronic lift. The magnificent living room has a grand 2-story ceiling, fireplace, and 2 pair of French doors that open to patio, pool & property. Banquet sized dining room and butler's pantry with custom cabinetry and new wine refrigerator leads into stunning, gourmet eat-in kitchen with top of the line appliances, 2 islands, great natural light, and 2 sets of French doors open to the patio. An incredible Family Room/Media Room with state of the art audio visual equipment is totally open to the kitchen. There is a handsome wood paneled home office with built-ins and gas fireplace. The luxurious Primary Bedroom has a gas fireplace and a massive walk-in closet. Every inch of the spa-like Primary Bath is onyx, and features radiant heated floors, double sinks with THG faucets set in custom vanity, and a shower and 7' bathtub with Jacuzzi jets that automatically dry the bathtub. Easy 1st level access to the attached oversized, heated 3-car garage with custom cabinets.

Spectacular amenities include a heated, saltwater pool, hot tub, and new, cool limestone pool deck with 4 giant planters watered by irrigation system, new summer kitchen, outdoor fireplace spanning 30 feet, poured concrete foundation, new Da Vinci 50 year roof with copper leaders and gutters, double driveway entrance with brick pavers and cobblestone aprons, extensive landscape lighting (10 year LEDs throughout), and major investment in rear property, giant Norway Spruce Evergreen trees, Bevolo Lanterns, hydrangeas & perennials added, retaining wall, black wrought iron gates added for privacy. State of the art security system with smart house app features, top of the line Pella windows throughout, Sonos music with smart house "app" features, and 8' solid wood doors with Baldwin lifetime brass hardware and hinges. This spectacular estate is a once in a lifetime opportunity!