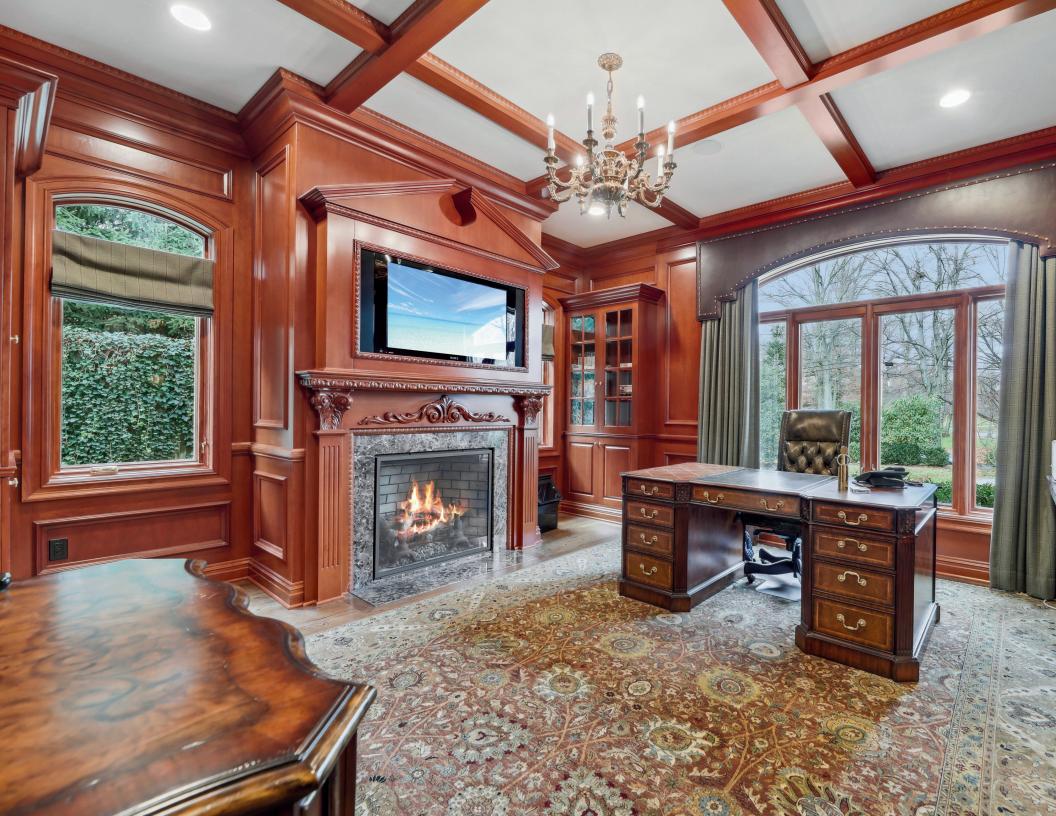

Custom built, all Brick Palatial French Manor. The only one of it's kind ideally located on a blissfully quiet cul de sac surrounded by mature landscaping with saltwater pool, hot tub, and summer kitchen - your own private oasis, wherein you will be graced with an outdoor fireplace spanning 30 feet making this French Manor visually breathtaking. It will be love at first sight when you enter through the pillars and drive up the extensive driveway with cobblestone aprons and a beautiful stone fountain. 2 giant urns flank the front doors and lead into the grand 2-story entrance hall with Schonbek cracked crystal chandelier on electronic lift. The magnificent living room has a grand 2-story ceiling, fireplace, and 2 pair of French doors that open to patio, pool & property. Banquet sized dining room and butler's pantry with custom cabinetry and new wine refrigerator leads into stunning, gourmet eat-in kitchen with top of the line appliances, 2 islands, great natural light, and 2 sets of French doors open to the patio. An incredible Family Room/Media Room with state of the art audio visual equipment is totally open to the kitchen. There is a handsome wood paneled home office with built-ins and gas fireplace. The luxurious Primary Bedroom has a gas fireplace and a massive walk-in closet. Every inch of the spa-like Primary Bath is onyx, and features radiant heated floors, double sinks with THG faucets set in custom vanity, and a shower and 7' bathtub with Jacuzzi jets that automatically dry the bathtub. Easy 1st level access to the attached oversized, heated 3-car garage with custom cabinets.

| First Level                                                                                                                                                                                                                                                                                                                                                                                                                                                                                                                                                                                                                                                                                                                                                                                                                                                                                                                                                                                                                                                                                                                                                                                                                                                                                                                                                                                                                                                                                                                                                                                                                                                                                                                                                                                                                                                                                                                                                                                                                                                                                                                    | Lower Level                                                                                                                                                                                   |
|--------------------------------------------------------------------------------------------------------------------------------------------------------------------------------------------------------------------------------------------------------------------------------------------------------------------------------------------------------------------------------------------------------------------------------------------------------------------------------------------------------------------------------------------------------------------------------------------------------------------------------------------------------------------------------------------------------------------------------------------------------------------------------------------------------------------------------------------------------------------------------------------------------------------------------------------------------------------------------------------------------------------------------------------------------------------------------------------------------------------------------------------------------------------------------------------------------------------------------------------------------------------------------------------------------------------------------------------------------------------------------------------------------------------------------------------------------------------------------------------------------------------------------------------------------------------------------------------------------------------------------------------------------------------------------------------------------------------------------------------------------------------------------------------------------------------------------------------------------------------------------------------------------------------------------------------------------------------------------------------------------------------------------------------------------------------------------------------------------------------------------|-----------------------------------------------------------------------------------------------------------------------------------------------------------------------------------------------|
| Grand 2-Story Entrance Hall with Schonbek cracked crystal chandelier on electronic lift.                                                                                                                                                                                                                                                                                                                                                                                                                                                                                                                                                                                                                                                                                                                                                                                                                                                                                                                                                                                                                                                                                                                                                                                                                                                                                                                                                                                                                                                                                                                                                                                                                                                                                                                                                                                                                                                                                                                                                                                                                                       | Unfinished, but has 10' ceilings, so can easily accommodate your golf simulator, wine cellar and recreation room!                                                                             |
| Magnificent Living Room: fireplace, soaring ceiling, 2 pair of French doors open to patio, pool and property.                                                                                                                                                                                                                                                                                                                                                                                                                                                                                                                                                                                                                                                                                                                                                                                                                                                                                                                                                                                                                                                                                                                                                                                                                                                                                                                                                                                                                                                                                                                                                                                                                                                                                                                                                                                                                                                                                                                                                                                                                  | Amenities                                                                                                                                                                                     |
| Banquet Sized Dining Room: wired for chandelier, custom silk curtains from Scalamandre adorn the windows.                                                                                                                                                                                                                                                                                                                                                                                                                                                                                                                                                                                                                                                                                                                                                                                                                                                                                                                                                                                                                                                                                                                                                                                                                                                                                                                                                                                                                                                                                                                                                                                                                                                                                                                                                                                                                                                                                                                                                                                                                      | Heated, saltwater pool with "app" and in-house controls, hot tub, new cool limestone pool deck with 4 giant planters watered by irrigation system and new Bluestone patio with summer kitchen |
| Butler's Pantry: custom cabinetry, new wine refrigerator.                                                                                                                                                                                                                                                                                                                                                                                                                                                                                                                                                                                                                                                                                                                                                                                                                                                                                                                                                                                                                                                                                                                                                                                                                                                                                                                                                                                                                                                                                                                                                                                                                                                                                                                                                                                                                                                                                                                                                                                                                                                                      | Generator                                                                                                                                                                                     |
| Spectacular Gourmet Eat-in Kitchen: 2 islands, custom cabinetry, 2 Full SubZeros (1 refrigerator/freezer), 2 dishwashers (1 Miele, 1 Fisher & Paykel), double ovens, Wolf cooktop                                                                                                                                                                                                                                                                                                                                                                                                                                                                                                                                                                                                                                                                                                                                                                                                                                                                                                                                                                                                                                                                                                                                                                                                                                                                                                                                                                                                                                                                                                                                                                                                                                                                                                                                                                                                                                                                                                                                              | All brick exterior, poured concrete foundation with steel beam construction                                                                                                                   |
| with French wok, 2 sinks, filtered water and filtered instant hot, hand painted outlet covers, oversized walk-in pantry, tile floor, huge eating area for entertaining, 2 sets of French doors open to patio.                                                                                                                                                                                                                                                                                                                                                                                                                                                                                                                                                                                                                                                                                                                                                                                                                                                                                                                                                                                                                                                                                                                                                                                                                                                                                                                                                                                                                                                                                                                                                                                                                                                                                                                                                                                                                                                                                                                  | New Da Vinci 50 year roof with copper leaders and gutters                                                                                                                                     |
| Handsome wood-paneled Office: gas fireplace, built-ins, and recessed TV, leather Valance                                                                                                                                                                                                                                                                                                                                                                                                                                                                                                                                                                                                                                                                                                                                                                                                                                                                                                                                                                                                                                                                                                                                                                                                                                                                                                                                                                                                                                                                                                                                                                                                                                                                                                                                                                                                                                                                                                                                                                                                                                       | Oversized Driveway with double entrances, brick pavers & cobblestone aprons                                                                                                                   |
| and fabric blackout curtains.                                                                                                                                                                                                                                                                                                                                                                                                                                                                                                                                                                                                                                                                                                                                                                                                                                                                                                                                                                                                                                                                                                                                                                                                                                                                                                                                                                                                                                                                                                                                                                                                                                                                                                                                                                                                                                                                                                                                                                                                                                                                                                  | Extensive landscape lighting, 10 year LEDs throughout, Lutron "app" controlled                                                                                                                |
| Powder Room: pristine golden sink with Lalique hardware.                                                                                                                                                                                                                                                                                                                                                                                                                                                                                                                                                                                                                                                                                                                                                                                                                                                                                                                                                                                                                                                                                                                                                                                                                                                                                                                                                                                                                                                                                                                                                                                                                                                                                                                                                                                                                                                                                                                                                                                                                                                                       | Major investment in rear property, giant Norway Spruce Evergreen trees, Bevolo Lanterns, hydrangeas & perennials added, retaining wall, black wrought iron fences added for privacy           |
| Family Room / Media Room: totally open to the Kitchen and the pool area, LED projector with surround sound and new custom motorized 110" screen, reclaimed wood beams with random width wide plank flooring, window seat with custom cushions.                                                                                                                                                                                                                                                                                                                                                                                                                                                                                                                                                                                                                                                                                                                                                                                                                                                                                                                                                                                                                                                                                                                                                                                                                                                                                                                                                                                                                                                                                                                                                                                                                                                                                                                                                                                                                                                                                 | New 5 zone heating and air conditioning with ultra high efficiency Carrier systems with UV light to kill bacteria                                                                             |
| Luxurious Primary Bedroom: gas fireplace, custom built-in TV, massive, elegant wood-paneled walk-in closet.                                                                                                                                                                                                                                                                                                                                                                                                                                                                                                                                                                                                                                                                                                                                                                                                                                                                                                                                                                                                                                                                                                                                                                                                                                                                                                                                                                                                                                                                                                                                                                                                                                                                                                                                                                                                                                                                                                                                                                                                                    | 8' solid wood doors with Baldwin lifetime brass hardware and hinges                                                                                                                           |
|                                                                                                                                                                                                                                                                                                                                                                                                                                                                                                                                                                                                                                                                                                                                                                                                                                                                                                                                                                                                                                                                                                                                                                                                                                                                                                                                                                                                                                                                                                                                                                                                                                                                                                                                                                                                                                                                                                                                                                                                                                                                                                                                | Ample closets throughout the house, including Cedar closet in the basement                                                                                                                    |
| Spa-like Primary Bath: every inch of the Primary Bath is onyx, radiant heated floors, double sinks with THG faucets set in custom vanity, commode behind door, towel warmer, shower, 7' bathtub with Jacuzzi jets that automatically dry the bathtub.                                                                                                                                                                                                                                                                                                                                                                                                                                                                                                                                                                                                                                                                                                                                                                                                                                                                                                                                                                                                                                                                                                                                                                                                                                                                                                                                                                                                                                                                                                                                                                                                                                                                                                                                                                                                                                                                          | Sonos music with smart house "app" features                                                                                                                                                   |
| Easy Access to oversized heated attached 3-car garage with optional car lift                                                                                                                                                                                                                                                                                                                                                                                                                                                                                                                                                                                                                                                                                                                                                                                                                                                                                                                                                                                                                                                                                                                                                                                                                                                                                                                                                                                                                                                                                                                                                                                                                                                                                                                                                                                                                                                                                                                                                                                                                                                   | State of the art ADT security and fire system with smart house app features                                                                                                                   |
| Laundry Room: custom cabinetry and ample hanging and storage.                                                                                                                                                                                                                                                                                                                                                                                                                                                                                                                                                                                                                                                                                                                                                                                                                                                                                                                                                                                                                                                                                                                                                                                                                                                                                                                                                                                                                                                                                                                                                                                                                                                                                                                                                                                                                                                                                                                                                                                                                                                                  | Security Camera System with 3 terrabyte recorder with "app" and in home accessed playback capabilities                                                                                        |
| Pool House Bathroom: for guests, has 2 separate doors to the outside, stunning hammered designer sink, bronzed faucet, custom wall sconces, walls completely tiled.                                                                                                                                                                                                                                                                                                                                                                                                                                                                                                                                                                                                                                                                                                                                                                                                                                                                                                                                                                                                                                                                                                                                                                                                                                                                                                                                                                                                                                                                                                                                                                                                                                                                                                                                                                                                                                                                                                                                                            | Top of the line Pella windows throughout                                                                                                                                                      |
| and the state of t | All closets including the 5 coat closets in the 1st floor are custom fitted and have brass rods                                                                                               |