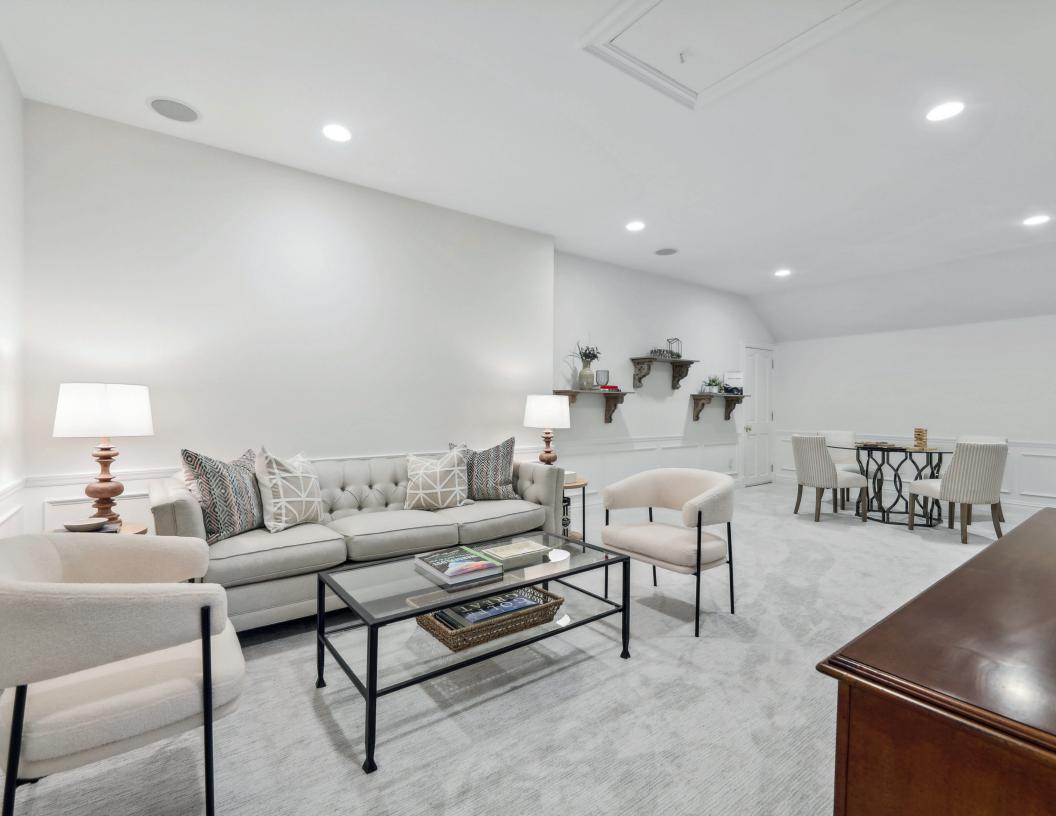

ers watered by irrigation system, new summer kitchen, outdoor fireplace spanning 30 feet, poured concrete foundation, new Da Vinci 50 year roof with copper leaders and gutters, double driveway entrance with brick pavers and cobblestone aprons, extensive landscape lighting (10 year LEDs throughout), and major investment in rear property, giant Norway Spruce Evergreen trees, Bevolo Lanterns, hydrangeas & perennials added, retaining wall, black wrought iron gates added for privacy. State of the art security system with smart house app features, top of the line Pella windows throughout, Sonos music with smart house "app" features, and 8' solid wood doors with Baldwin lifetime brass hardware and hinges. This spectacular estate is a once in a lifetime opportunity!

































| First Level