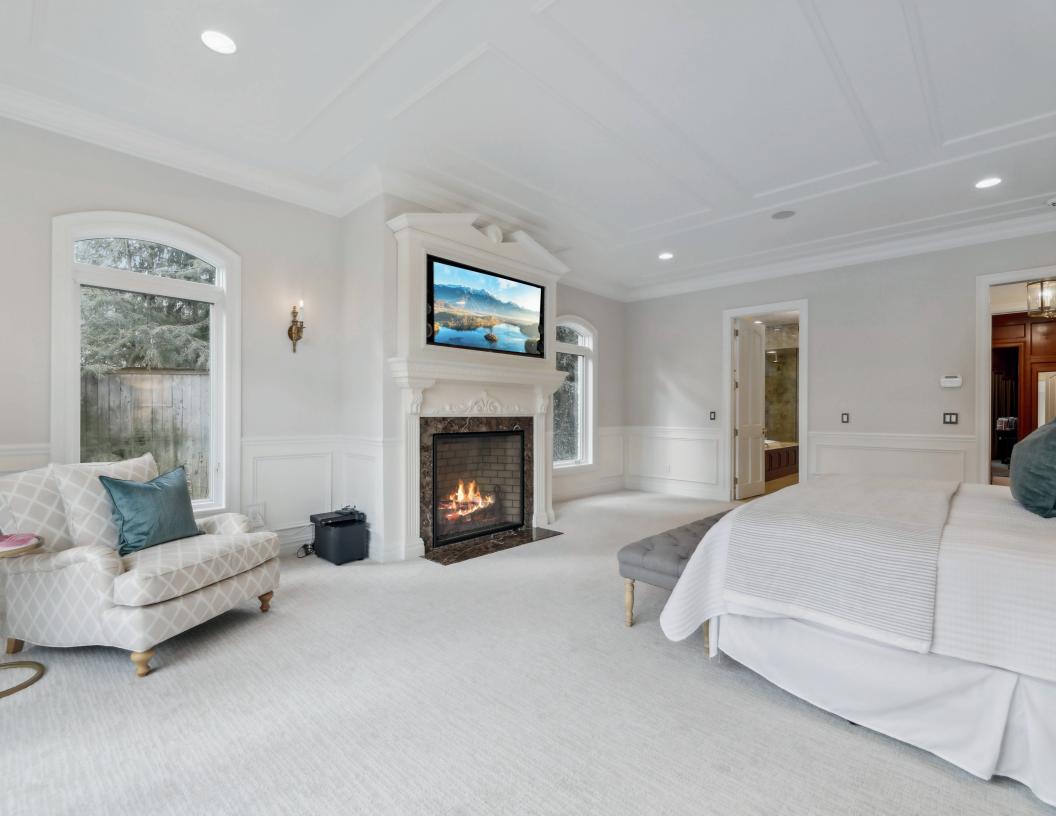

Custom built, all Brick Palatial French Manor. The only one of it's kind ideally located on a blissfully quiet cul de sac surrounded by mature landscaping with saltwater pool, hot tub, and summer kitchen - your own private oasis, wherein you will be graced with an outdoor fireplace spanning 30 feet making this French Manor visually breathtaking. It will be love at first sight when you enter through the pillars and drive up the extensive driveway with cobblestone aprons and a beautiful stone fountain. 2 giant urns flank the front doors and lead into the grand 2-story entrance hall with Schonbek cracked crystal chandelier on electronic lift. The magnificent living room has a grand 2-story ceiling, fireplace, and 2 pair of French doors that open to patio, pool & property. Banquet sized dining room and butler's pantry with custom cabinetry and new wine refrigerator leads into stunning, gourmet eat-in kitchen with top of the line appliances, 2 islands, great natural light, and 2 sets of French doors open to the patio. An incredible Family Room/Media Room with state of the art audio visual equipment is totally open to the kitchen. There is a handsome wood paneled home office with built-ins and gas fireplace. The luxurious Primary Bedroom has a gas fireplace and a massive walk-in closet. Every inch of the spa-like Primary Bath is onyx, and features radiant heated floors, double sinks with THG faucets set in custom vanity, and a shower and 7' bathtub with Jacuzzi jets that automatically dry the bathtub. Easy 1st level access to the attached oversized, heated 3-car garage with custom cabinets.

| First Level                                                                                                                                                                                                                                                                                                                                                                                                                                                                                                                                                                                                                                                                                                                                                                                                                                                                                                                                                                                                                                                                                                                                                                                                                                                                                                                                                                                                                                                                                                                                                                                                                                                                                                                                                                                                                                                                                                                                                                                                                                                                                                                    | Lower Level                                                                                                                                                                                   |
|--------------------------------------------------------------------------------------------------------------------------------------------------------------------------------------------------------------------------------------------------------------------------------------------------------------------------------------------------------------------------------------------------------------------------------------------------------------------------------------------------------------------------------------------------------------------------------------------------------------------------------------------------------------------------------------------------------------------------------------------------------------------------------------------------------------------------------------------------------------------------------------------------------------------------------------------------------------------------------------------------------------------------------------------------------------------------------------------------------------------------------------------------------------------------------------------------------------------------------------------------------------------------------------------------------------------------------------------------------------------------------------------------------------------------------------------------------------------------------------------------------------------------------------------------------------------------------------------------------------------------------------------------------------------------------------------------------------------------------------------------------------------------------------------------------------------------------------------------------------------------------------------------------------------------------------------------------------------------------------------------------------------------------------------------------------------------------------------------------------------------------|-----------------------------------------------------------------------------------------------------------------------------------------------------------------------------------------------|
| Grand 2-Story Entrance Hall with Schonbek cracked crystal chandelier on electronic lift.                                                                                                                                                                                                                                                                                                                                                                                                                                                                                                                                                                                                                                                                                                                                                                                                                                                                                                                                                                                                                                                                                                                                                                                                                                                                                                                                                                                                                                                                                                                                                                                                                                                                                                                                                                                                                                                                                                                                                                                                                                       | Unfinished, but has 10' ceilings, so can easily accommodate your golf simulator, wine cellar and recreation room!                                                                             |
| Magnificent Living Room: fireplace, soaring ceiling, 2 pair of French doors open to patio, pool and property.                                                                                                                                                                                                                                                                                                                                                                                                                                                                                                                                                                                                                                                                                                                                                                                                                                                                                                                                                                                                                                                                                                                                                                                                                                                                                                                                                                                                                                                                                                                                                                                                                                                                                                                                                                                                                                                                                                                                                                                                                  | Amenities                                                                                                                                                                                     |
| Banquet Sized Dining Room: wired for chandelier, custom silk curtains from Scalamandre adorn the windows.                                                                                                                                                                                                                                                                                                                                                                                                                                                                                                                                                                                                                                                                                                                                                                                                                                                                                                                                                                                                                                                                                                                                                                                                                                                                                                                                                                                                                                                                                                                                                                                                                                                                                                                                                                                                                                                                                                                                                                                                                      | Heated, saltwater pool with "app" and in-house controls, hot tub, new cool limestone pool deck with 4 giant planters watered by irrigation system and new Bluestone patio with summer kitchen |
| Butler's Pantry: custom cabinetry, new wine refrigerator.                                                                                                                                                                                                                                                                                                                                                                                                                                                                                                                                                                                                                                                                                                                                                                                                                                                                                                                                                                                                                                                                                                                                                                                                                                                                                                                                                                                                                                                                                                                                                                                                                                                                                                                                                                                                                                                                                                                                                                                                                                                                      | Generator                                                                                                                                                                                     |
| Spectacular Gourmet Eat-in Kitchen: 2 islands, custom cabinetry, 2 Full SubZeros (1 refrigerator/freezer), 2 dishwashers (1 Miele, 1 Fisher & Paykel), double ovens, Wolf cooktop                                                                                                                                                                                                                                                                                                                                                                                                                                                                                                                                                                                                                                                                                                                                                                                                                                                                                                                                                                                                                                                                                                                                                                                                                                                                                                                                                                                                                                                                                                                                                                                                                                                                                                                                                                                                                                                                                                                                              | All brick exterior, poured concrete foundation with steel beam construction                                                                                                                   |
| with French wok, 2 sinks, filtered water and filtered instant hot, hand painted outlet covers, oversized walk-in pantry, tile floor, huge eating area for entertaining, 2 sets of French doors open to patio.                                                                                                                                                                                                                                                                                                                                                                                                                                                                                                                                                                                                                                                                                                                                                                                                                                                                                                                                                                                                                                                                                                                                                                                                                                                                                                                                                                                                                                                                                                                                                                                                                                                                                                                                                                                                                                                                                                                  | New Da Vinci 50 year roof with copper leaders and gutters                                                                                                                                     |
| Handsome wood-paneled Office: gas fireplace, built-ins, and recessed TV, leather Valance                                                                                                                                                                                                                                                                                                                                                                                                                                                                                                                                                                                                                                                                                                                                                                                                                                                                                                                                                                                                                                                                                                                                                                                                                                                                                                                                                                                                                                                                                                                                                                                                                                                                                                                                                                                                                                                                                                                                                                                                                                       | Oversized Driveway with double entrances, brick pavers & cobblestone aprons                                                                                                                   |
| and fabric blackout curtains.                                                                                                                                                                                                                                                                                                                                                                                                                                                                                                                                                                                                                                                                                                                                                                                                                                                                                                                                                                                                                                                                                                                                                                                                                                                                                                                                                                                                                                                                                                                                                                                                                                                                                                                                                                                                                                                                                                                                                                                                                                                                                                  | Extensive landscape lighting, 10 year LEDs throughout, Lutron "app" controlled                                                                                                                |
| Powder Room: pristine golden sink with Lalique hardware.                                                                                                                                                                                                                                                                                                                                                                                                                                                                                                                                                                                                                                                                                                                                                                                                                                                                                                                                                                                                                                                                                                                                                                                                                                                                                                                                                                                                                                                                                                                                                                                                                                                                                                                                                                                                                                                                                                                                                                                                                                                                       | Major investment in rear property, giant Norway Spruce Evergreen trees, Bevolo Lanterns, hydrangeas & perennials added, retaining wall, black wrought iron fences added for privacy           |
| Family Room / Media Room: totally open to the Kitchen and the pool area, LED projector with surround sound and new custom motorized 110" screen, reclaimed wood beams with random width wide plank flooring, window seat with custom cushions.                                                                                                                                                                                                                                                                                                                                                                                                                                                                                                                                                                                                                                                                                                                                                                                                                                                                                                                                                                                                                                                                                                                                                                                                                                                                                                                                                                                                                                                                                                                                                                                                                                                                                                                                                                                                                                                                                 | New 5 zone heating and air conditioning with ultra high efficiency Carrier systems with UV light to kill bacteria                                                                             |
| Luxurious Primary Bedroom: gas fireplace, custom built-in TV, massive, elegant wood-paneled walk-in closet.                                                                                                                                                                                                                                                                                                                                                                                                                                                                                                                                                                                                                                                                                                                                                                                                                                                                                                                                                                                                                                                                                                                                                                                                                                                                                                                                                                                                                                                                                                                                                                                                                                                                                                                                                                                                                                                                                                                                                                                                                    | 8' solid wood doors with Baldwin lifetime brass hardware and hinges                                                                                                                           |
|                                                                                                                                                                                                                                                                                                                                                                                                                                                                                                                                                                                                                                                                                                                                                                                                                                                                                                                                                                                                                                                                                                                                                                                                                                                                                                                                                                                                                                                                                                                                                                                                                                                                                                                                                                                                                                                                                                                                                                                                                                                                                                                                | Ample closets throughout the house, including Cedar closet in the basement                                                                                                                    |
| Spa-like Primary Bath: every inch of the Primary Bath is onyx, radiant heated floors, double sinks with THG faucets set in custom vanity, commode behind door, towel warmer, shower, 7' bathtub with Jacuzzi jets that automatically dry the bathtub.                                                                                                                                                                                                                                                                                                                                                                                                                                                                                                                                                                                                                                                                                                                                                                                                                                                                                                                                                                                                                                                                                                                                                                                                                                                                                                                                                                                                                                                                                                                                                                                                                                                                                                                                                                                                                                                                          | Sonos music with smart house "app" features                                                                                                                                                   |
| Easy Access to oversized heated attached 3-car garage with optional car lift                                                                                                                                                                                                                                                                                                                                                                                                                                                                                                                                                                                                                                                                                                                                                                                                                                                                                                                                                                                                                                                                                                                                                                                                                                                                                                                                                                                                                                                                                                                                                                                                                                                                                                                                                                                                                                                                                                                                                                                                                                                   | State of the art ADT security and fire system with smart house app features                                                                                                                   |
| Laundry Room: custom cabinetry and ample hanging and storage.                                                                                                                                                                                                                                                                                                                                                                                                                                                                                                                                                                                                                                                                                                                                                                                                                                                                                                                                                                                                                                                                                                                                                                                                                                                                                                                                                                                                                                                                                                                                                                                                                                                                                                                                                                                                                                                                                                                                                                                                                                                                  | Security Camera System with 3 terrabyte recorder with "app" and in home accessed playback capabilities                                                                                        |
| Pool House Bathroom: for guests, has 2 separate doors to the outside, stunning hammered designer sink, bronzed faucet, custom wall sconces, walls completely tiled.                                                                                                                                                                                                                                                                                                                                                                                                                                                                                                                                                                                                                                                                                                                                                                                                                                                                                                                                                                                                                                                                                                                                                                                                                                                                                                                                                                                                                                                                                                                                                                                                                                                                                                                                                                                                                                                                                                                                                            | Top of the line Pella windows throughout                                                                                                                                                      |
| and the state of t | All closets including the 5 coat closets in the 1st floor are custom fitted and have brass rods                                                                                               |