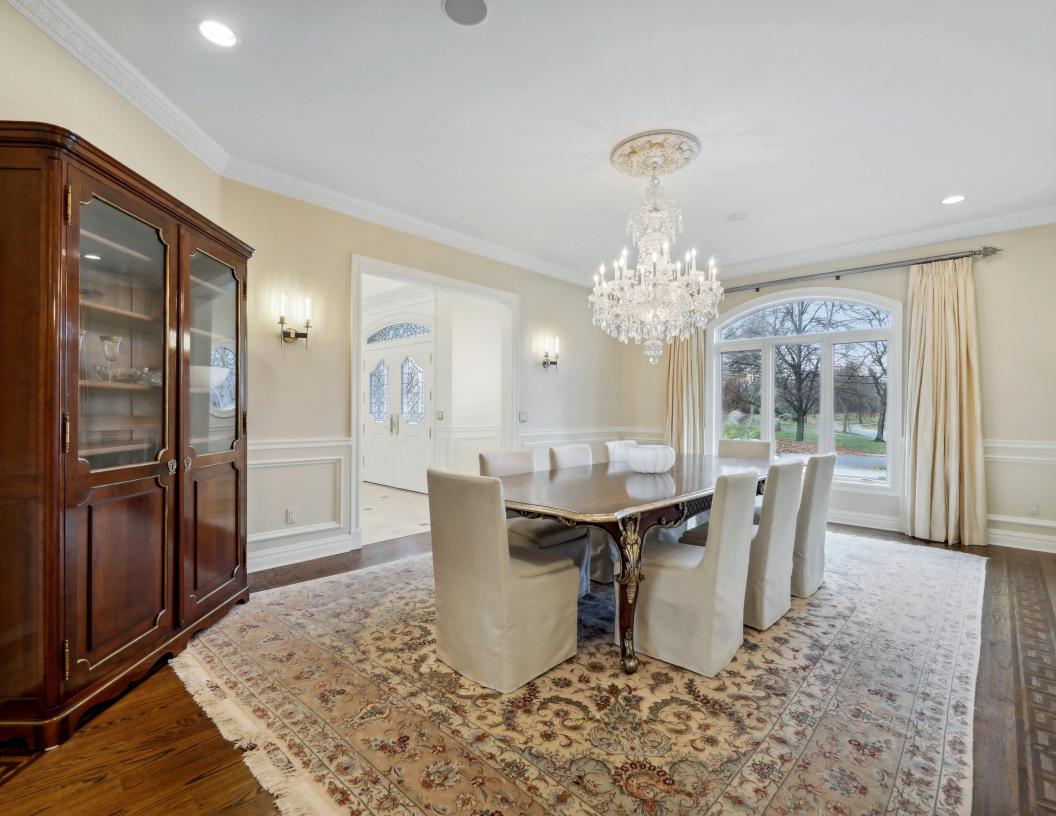

Custom built, all Brick Palatial French Manor. The only one of it's kind ideally located on a blissfully quiet cul de sac surrounded by mature landscaping with saltwater pool, hot tub, and summer kitchen - your own private oasis, wherein you will be graced with an outdoor fireplace spanning 30 feet making this French Manor visually breathtaking. It will be love at first sight when you enter through the pillars and drive up the extensive driveway with cobblestone aprons and a beautiful stone fountain. 2 giant urns flank the front doors and lead into the grand 2-story entrance hall with Schonbek cracked crystal chandelier on electronic lift. The magnificent living room has a grand 2-story ceiling, fireplace, and 2 pair of French doors that open to patio, pool & property. Banquet sized dining room and butler's pantry with custom cabinetry and new wine refrigerator leads into stunning, gourmet eat-in kitchen with top of the line appliances, 2 islands, great natural light, and 2 sets of French doors open to the patio. An incredible Family Room/Media Room with state of the art audio visual equipment is totally open to the kitchen. There is a handsome wood paneled home office with built-ins and gas fireplace. The luxurious Primary Bedroom has a gas fireplace and a massive walk-in closet. Every inch of the spa-like Primary Bath is onyx, and features radiant heated floors, double sinks with THG faucets set in custom vanity, and a shower and 7' bathtub with Jacuzzi jets that automatically dry the bathtub. Easy 1st level access to the attached oversized, heated 3-car garage with custom cabinets.

| First Level                                                                                                                                                                                                                                                                                                                                                                                                                                                                                                                                                                                                                                                                                                                                                                                                                                                                                                                                                                                                                                                                                                                                                                                                                                                                                                                                                                                                                                                                                                                                                                                                                                                                                                                                                                                                                                                                                                                                                                                                                                                                                                                    | Lower Level                                                                                                                                                                                   |
|--------------------------------------------------------------------------------------------------------------------------------------------------------------------------------------------------------------------------------------------------------------------------------------------------------------------------------------------------------------------------------------------------------------------------------------------------------------------------------------------------------------------------------------------------------------------------------------------------------------------------------------------------------------------------------------------------------------------------------------------------------------------------------------------------------------------------------------------------------------------------------------------------------------------------------------------------------------------------------------------------------------------------------------------------------------------------------------------------------------------------------------------------------------------------------------------------------------------------------------------------------------------------------------------------------------------------------------------------------------------------------------------------------------------------------------------------------------------------------------------------------------------------------------------------------------------------------------------------------------------------------------------------------------------------------------------------------------------------------------------------------------------------------------------------------------------------------------------------------------------------------------------------------------------------------------------------------------------------------------------------------------------------------------------------------------------------------------------------------------------------------|-----------------------------------------------------------------------------------------------------------------------------------------------------------------------------------------------|
| Grand 2-Story Entrance Hall with Schonbek cracked crystal chandelier on electronic lift.                                                                                                                                                                                                                                                                                                                                                                                                                                                                                                                                                                                                                                                                                                                                                                                                                                                                                                                                                                                                                                                                                                                                                                                                                                                                                                                                                                                                                                                                                                                                                                                                                                                                                                                                                                                                                                                                                                                                                                                                                                       | Unfinished, but has 10' ceilings, so can easily accommodate your golf simulator, wine cellar and recreation room!                                                                             |
| Magnificent Living Room: fireplace, soaring ceiling, 2 pair of French doors open to patio, pool and property.                                                                                                                                                                                                                                                                                                                                                                                                                                                                                                                                                                                                                                                                                                                                                                                                                                                                                                                                                                                                                                                                                                                                                                                                                                                                                                                                                                                                                                                                                                                                                                                                                                                                                                                                                                                                                                                                                                                                                                                                                  | Amenities                                                                                                                                                                                     |
| Banquet Sized Dining Room: wired for chandelier, custom silk curtains from Scalamandre adorn the windows.                                                                                                                                                                                                                                                                                                                                                                                                                                                                                                                                                                                                                                                                                                                                                                                                                                                                                                                                                                                                                                                                                                                                                                                                                                                                                                                                                                                                                                                                                                                                                                                                                                                                                                                                                                                                                                                                                                                                                                                                                      | Heated, saltwater pool with "app" and in-house controls, hot tub, new cool limestone pool deck with 4 giant planters watered by irrigation system and new Bluestone patio with summer kitchen |
| Butler's Pantry: custom cabinetry, new wine refrigerator.                                                                                                                                                                                                                                                                                                                                                                                                                                                                                                                                                                                                                                                                                                                                                                                                                                                                                                                                                                                                                                                                                                                                                                                                                                                                                                                                                                                                                                                                                                                                                                                                                                                                                                                                                                                                                                                                                                                                                                                                                                                                      | Generator                                                                                                                                                                                     |
| Spectacular Gourmet Eat-in Kitchen: 2 islands, custom cabinetry, 2 Full SubZeros (1 refrigerator/freezer), 2 dishwashers (1 Miele, 1 Fisher & Paykel), double ovens, Wolf cooktop                                                                                                                                                                                                                                                                                                                                                                                                                                                                                                                                                                                                                                                                                                                                                                                                                                                                                                                                                                                                                                                                                                                                                                                                                                                                                                                                                                                                                                                                                                                                                                                                                                                                                                                                                                                                                                                                                                                                              | All brick exterior, poured concrete foundation with steel beam construction                                                                                                                   |
| with French wok, 2 sinks, filtered water and filtered instant hot, hand painted outlet covers, oversized walk-in pantry, tile floor, huge eating area for entertaining, 2 sets of French doors open to patio.                                                                                                                                                                                                                                                                                                                                                                                                                                                                                                                                                                                                                                                                                                                                                                                                                                                                                                                                                                                                                                                                                                                                                                                                                                                                                                                                                                                                                                                                                                                                                                                                                                                                                                                                                                                                                                                                                                                  | New Da Vinci 50 year roof with copper leaders and gutters                                                                                                                                     |
| Handsome wood-paneled Office: gas fireplace, built-ins, and recessed TV, leather Valance                                                                                                                                                                                                                                                                                                                                                                                                                                                                                                                                                                                                                                                                                                                                                                                                                                                                                                                                                                                                                                                                                                                                                                                                                                                                                                                                                                                                                                                                                                                                                                                                                                                                                                                                                                                                                                                                                                                                                                                                                                       | Oversized Driveway with double entrances, brick pavers & cobblestone aprons                                                                                                                   |
| and fabric blackout curtains.                                                                                                                                                                                                                                                                                                                                                                                                                                                                                                                                                                                                                                                                                                                                                                                                                                                                                                                                                                                                                                                                                                                                                                                                                                                                                                                                                                                                                                                                                                                                                                                                                                                                                                                                                                                                                                                                                                                                                                                                                                                                                                  | Extensive landscape lighting, 10 year LEDs throughout, Lutron "app" controlled                                                                                                                |
| Powder Room: pristine golden sink with Lalique hardware.                                                                                                                                                                                                                                                                                                                                                                                                                                                                                                                                                                                                                                                                                                                                                                                                                                                                                                                                                                                                                                                                                                                                                                                                                                                                                                                                                                                                                                                                                                                                                                                                                                                                                                                                                                                                                                                                                                                                                                                                                                                                       | Major investment in rear property, giant Norway Spruce Evergreen trees, Bevolo Lanterns, hydrangeas & perennials added, retaining wall, black wrought iron fences added for privacy           |
| Family Room / Media Room: totally open to the Kitchen and the pool area, LED projector with surround sound and new custom motorized 110" screen, reclaimed wood beams with random width wide plank flooring, window seat with custom cushions.                                                                                                                                                                                                                                                                                                                                                                                                                                                                                                                                                                                                                                                                                                                                                                                                                                                                                                                                                                                                                                                                                                                                                                                                                                                                                                                                                                                                                                                                                                                                                                                                                                                                                                                                                                                                                                                                                 | New 5 zone heating and air conditioning with ultra high efficiency Carrier systems with UV light to kill bacteria                                                                             |
| Luxurious Primary Bedroom: gas fireplace, custom built-in TV, massive, elegant wood-paneled walk-in closet.                                                                                                                                                                                                                                                                                                                                                                                                                                                                                                                                                                                                                                                                                                                                                                                                                                                                                                                                                                                                                                                                                                                                                                                                                                                                                                                                                                                                                                                                                                                                                                                                                                                                                                                                                                                                                                                                                                                                                                                                                    | 8' solid wood doors with Baldwin lifetime brass hardware and hinges                                                                                                                           |
|                                                                                                                                                                                                                                                                                                                                                                                                                                                                                                                                                                                                                                                                                                                                                                                                                                                                                                                                                                                                                                                                                                                                                                                                                                                                                                                                                                                                                                                                                                                                                                                                                                                                                                                                                                                                                                                                                                                                                                                                                                                                                                                                | Ample closets throughout the house, including Cedar closet in the basement                                                                                                                    |
| Spa-like Primary Bath: every inch of the Primary Bath is onyx, radiant heated floors, double sinks with THG faucets set in custom vanity, commode behind door, towel warmer, shower, 7' bathtub with Jacuzzi jets that automatically dry the bathtub.                                                                                                                                                                                                                                                                                                                                                                                                                                                                                                                                                                                                                                                                                                                                                                                                                                                                                                                                                                                                                                                                                                                                                                                                                                                                                                                                                                                                                                                                                                                                                                                                                                                                                                                                                                                                                                                                          | Sonos music with smart house "app" features                                                                                                                                                   |
| Easy Access to oversized heated attached 3-car garage with optional car lift                                                                                                                                                                                                                                                                                                                                                                                                                                                                                                                                                                                                                                                                                                                                                                                                                                                                                                                                                                                                                                                                                                                                                                                                                                                                                                                                                                                                                                                                                                                                                                                                                                                                                                                                                                                                                                                                                                                                                                                                                                                   | State of the art ADT security and fire system with smart house app features                                                                                                                   |
| Laundry Room: custom cabinetry and ample hanging and storage.                                                                                                                                                                                                                                                                                                                                                                                                                                                                                                                                                                                                                                                                                                                                                                                                                                                                                                                                                                                                                                                                                                                                                                                                                                                                                                                                                                                                                                                                                                                                                                                                                                                                                                                                                                                                                                                                                                                                                                                                                                                                  | Security Camera System with 3 terrabyte recorder with "app" and in home accessed playback capabilities                                                                                        |
| Pool House Bathroom: for guests, has 2 separate doors to the outside, stunning hammered designer sink, bronzed faucet, custom wall sconces, walls completely tiled.                                                                                                                                                                                                                                                                                                                                                                                                                                                                                                                                                                                                                                                                                                                                                                                                                                                                                                                                                                                                                                                                                                                                                                                                                                                                                                                                                                                                                                                                                                                                                                                                                                                                                                                                                                                                                                                                                                                                                            | Top of the line Pella windows throughout                                                                                                                                                      |
| and the state of t | All closets including the 5 coat closets in the 1st floor are custom fitted and have brass rods                                                                                               |